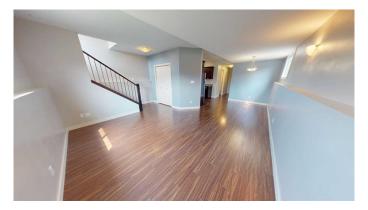

## \$1,550

2 Bedroom, 1.00 Bathroom, 980 sqft Rental on 0.00 Acres

Westpointe., Grande Prairie, Alberta

2 bed 1 bath legal lower unit in Westpointe! Tile and laminate throughout, no carpet! Large, open living and dining area. Large windows for lots of light. Kitchen features stainless steel appliances and lots of cabinet/counter space. 2 good sized bedrooms and 4 piece bathroom. Large storage space. In suite laundry. Access to unfenced back yard. Parking for 2 off the alley. Water included in rent. Tenant pays gas and