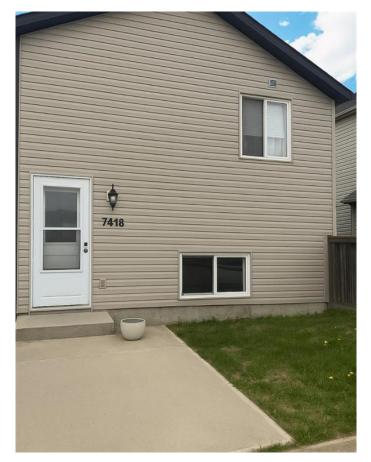

## \$1,550 - A, 7418 115 A Avenue, Grande Prairie

MLS® #A2225124

## \$1,550

2 Bedroom, 1.00 Bathroom, 980 sqft Rental on 0.00 Acres

Westpointe., Grande Prairie, Alberta

2 bed 1 bath legal lower unit in Westpointe! Tile and laminate throughout, no carpet! Large, open living and dining area. Large windows for lots of light. Kitchen features stainless steel appliances and lots of cabinet/counter space. 2 good sized bedrooms and 4 piece bathroom. Large storage space. In suite laundry. Access to unfenced back yard. Parking for 2 off the alley. Water included in rent. Tenant pays gas and

## **Community Information**

| Address     | A, 7418 115 A Avenue |
|-------------|----------------------|
| Subdivision | Westpointe.          |
| City        | Grande Prairie       |
| County      | Grande Prairie       |