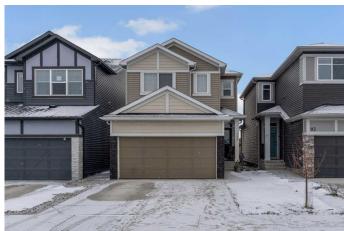

## \$668,700

3 Bedroom, 3.00 Bathroom, 1,860 sqft Residential on 0.07 Acres

Legacy, Calgary, Alberta

3 BEDROOMS | 2.5 BATHROOMS | DOUBLE ATTACHED GARAGE | 1,860 SQFT | HIGH-END FINISHES | BUILT IN 2022

Welcome to this stunning, meticulously maintained home located in the award-winning community of Legacy, one of Southeast Calgary's most sought-after neighbourhoods. Built in 2022, this residence offers 1,860 sq ft of thoughtfully designed living space, combining modern elegance with everyday functionality.

### **Essential Information**

MLS® # A2225020 Price \$668,700

Bedrooms 3

Bathrooms 3.00

Full Baths 2 Half Baths 1

Square Footage 1,860 Acres 0.07 Year Built 2022

Type Residential
Sub-Type Detached
Style 2 Storey
Status Active

# **Community Information**

Address 117 Legacy Glen Circle Se

Subdivision Legacy
City Calgary
County Calgary

Province Alberta
Postal Code T2X4R6