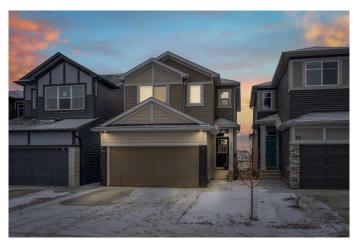

## \$668,700

3 Bedroom, 3.00 Bathroom, 1,860 sqft Residential on 0.07 Acres

Legacy, Calgary, Alberta

3 BEDROOMS | 2.5 BATHROOMS | DOUBLE ATTACHED GARAGE | 1,860 SQFT | HIGH-END FINISHES | BUILT IN 2022

Welcome to this stunning, meticulously maintained home located in the award-winning community of Legacy, one of Southeast Calgary's most sought-after neighbourhoods. Built in 2022, this residence offers 1,860 sq ft of thoughtfully designed living space, combining modern elegance with everyday functionality.

### **Essential Information**

MLS® # A2225020 Price \$668,700

Bedrooms 3

Bathrooms 3.00

Full Baths 2 Half Baths 1

Square Footage 1,860 Acres 0.07 Year Built 2022

Type Residential
Sub-Type Detached
Style 2 Storey
Status Active

# **Community Information**

Address 117 Legacy Glen Circle Se

Subdivision Legacy
City Calgary
County Calgary

Province Alberta
Postal Code T2X4R6