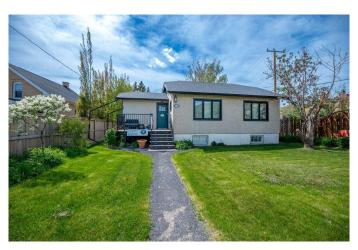

# \$629,900 - 313 Ross Avenue, Cochrane

MLS® #A2225005

## \$629,900

0 Bedroom, 0.00 Bathroom, Commercial on 0.11 Acres

East End, Cochrane, Alberta

This bungalow-style property offers an excellent opportunity for businesses seeking a well-appointed and flexible commercial office space in a residential-style setting.

Outside, the fully fenced backyard features a concrete patio, lawn, garden boxes, and mature trees/shrubs, offering a serene and

private outdoor spaceâ€"perfect for breaks, informal meetings, or employee gatherings. The front porch and landscaped front yard enhance curb appeal and client experience.