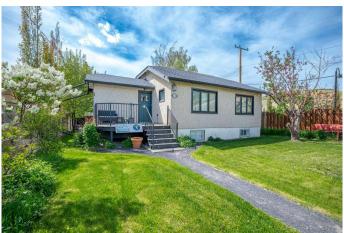

# \$629,900 - 313 Ross Avenue, Cochrane

MLS® #A2225005

## \$629,900

0 Bedroom, 0.00 Bathroom, Commercial on 0.11 Acres

East End, Cochrane, Alberta

This bungalow-style property offers an excellent opportunity for businesses seeking a well-appointed and flexible commercial office space in a residential-style setting.

Outside, the fully fenced backyard features a concrete patio, lawn, garden boxes, and mature trees/shrubs, offering a serene and

private outdoor spaceâ€"perfect for breaks, informal meetings, or employee gatherings. The front porch and landscaped front yard enhance curb appeal and client experience.