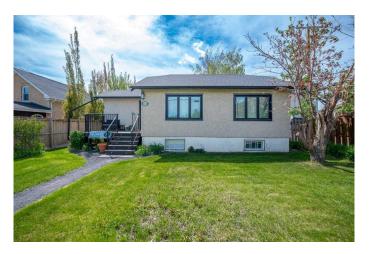

# \$629,900 - 313 Ross Avenue, Cochrane

MLS® #A2225005

## \$629,900

0 Bedroom, 0.00 Bathroom, Commercial on 0.11 Acres

East End, Cochrane, Alberta

This bungalow-style property offers an excellent opportunity for businesses seeking a well-appointed and flexible commercial office space in a residential-style setting.

Outside, the fully fenced backyard features a concrete patio, lawn, garden boxes, and mature trees/shrubs, offering a serene and

private outdoor spaceâ€"perfect for breaks, informal meetings, or employee gatherings. The front porch and landscaped front yard enhance curb appeal and client experience.