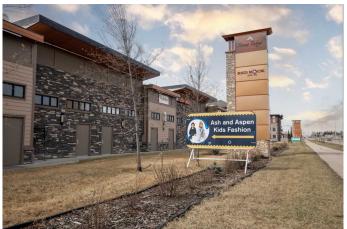

### \$175,000

0 Bedroom, 0.00 Bathroom, Commercial on 0.00 Acres

Stone Ridge, Grande Prairie, Alberta

SKIP THE STARTUP, TURN-KEY RETAIL **BUSINESS READY FOR NEW OWNERS!** Ash & Aspen Kids, one of the only children's clothing stores in the city of Grande Prairie, presents a unique and exciting opportunity for a savvy business mind to step right in and take over! All Inventory & Assets will remain with the business along with assignment of remaining lease, with current owner willing to stay on board for a training period to ease the transition. Situated in the renowned Stone Ridge subdivision, this is a high-traffic location just off of 68th Avenue and across from Design Works/Eastlink Centers. Contact your Commercial REALTOR® today for more information or to book a private tour!

## **Community Information**

Address 103, 10408 67 Avenue

Subdivision Stone Ridge
City Grande Prairie
County Grande Prairie

Province Alberta
Postal Code T8W0K8