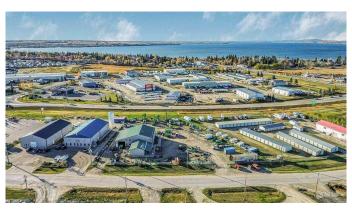

# \$1,150,000 - 30 Industrial Drive, Sylvan Lake

MLS® #A2224954

\$1,150,000

0 Bedroom, 0.00 Bathroom, Commercial on 0.00 Acres

Cuendet Industrial Park, Sylvan Lake, Alberta

This exceptional commercial property, situated on a spacious 1.30-acre lot with frontage on Highway 20, offers a fantastic investment opportunity and business location. With a generous 6,538 square feet of building space that includes a versatile mezzanine and a convenient two-piece bathroom, this property is ready to serve a wide range of business needs. Features include high visibility and accessibility for your business, 1.30 acres of land provides ample room for parking, expansion, or outdoor operations, the building's mezzanine offers additional usable space, perfect for offices, storage, or customized use, this property is suitable for various businesses, including retail, manufacturing, warehousing, or office space. Whether you're looking to buy or lease, this property offers an outstanding opportunity for entrepreneurs and investors alike.

## **Community Information**

Address 30 Industrial Drive

Subdivision Cuendet Industrial Park

City Sylvan Lake

County Red Deer County

Province Alberta

Postal Code T4S 1P4