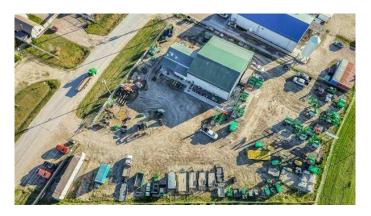

# \$1,150,000 - 30 Industrial Drive, Sylvan Lake

MLS® #A2224954

\$1,150,000

0 Bedroom, 0.00 Bathroom, Commercial on 0.00 Acres

Cuendet Industrial Park, Sylvan Lake, Alberta

This exceptional commercial property, situated on a spacious 1.30-acre lot with frontage on Highway 20, offers a fantastic investment opportunity and business location. With a generous 6,538 square feet of building space that includes a versatile mezzanine and a convenient two-piece bathroom, this property is ready to serve a wide range of business needs. Features include high visibility and accessibility for your business, 1.30 acres of land provides ample room for parking, expansion, or outdoor operations, the building's mezzanine offers additional usable space, perfect for offices, storage, or customized use, this property is suitable for various businesses, including retail, manufacturing, warehousing, or office space. Whether you're looking to buy or lease, this property offers an outstanding opportunity for entrepreneurs and investors alike.