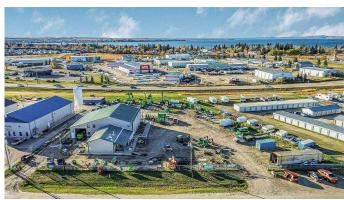

# \$1,150,000 - 30 Industrial Drive, Sylvan Lake

MLS® #A2224954

\$1,150,000

0 Bedroom, 0.00 Bathroom, Commercial on 0.00 Acres

Cuendet Industrial Park, Sylvan Lake, Alberta

This exceptional commercial property, situated on a spacious 1.30-acre lot with frontage on Highway 20, offers a fantastic investment opportunity and business location. With a generous 6,538 square feet of building space that includes a versatile mezzanine and a convenient two-piece bathroom, this property is ready to serve a wide range of business needs. Features include high visibility and accessibility for your business, 1.30 acres of land provides ample room for parking, expansion, or outdoor operations, the building's mezzanine offers additional usable space, perfect for offices, storage, or customized use, this property is suitable for various businesses, including retail, manufacturing, warehousing, or office space. Whether you're looking to buy or lease, this property offers an outstanding opportunity for entrepreneurs and investors alike.