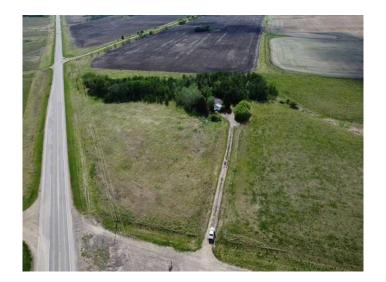

## \$81,500

4 Bedroom, 1.00 Bathroom, 1,572 sqft Residential on 5.51 Acres

NONE, Rural, Saskatchewan

5.5 acres of beautifully treed land with uninhabitable mobile located only 2 km east of the Deer Creek Bridge, 10 minutes from Paradise Hill and 40 minutes from Lloydminster. The property is partially fenced and features quick access to Highway 3. The yard site needs cleanup but has potential for the right person. There is power to the mobile. Septic and well information are unknown. Property is sold as is where is. No warranties are given or implied. Risk passes with possession. Schedule A must be attached to all offers.

### **Exterior**

Exterior Features None

Lot Description Lawn, Treed

Roof Asphalt Shingle

Construction Vinyl Siding, Wood Frame

Foundation None