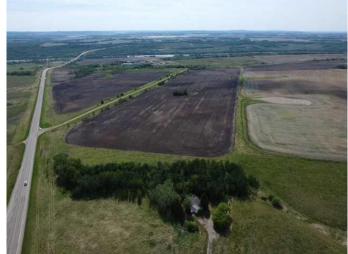

## \$81,500

4 Bedroom, 1.00 Bathroom, 1,572 sqft Residential on 5.51 Acres

NONE, Rural, Saskatchewan

5.5 acres of beautifully treed land with uninhabitable mobile located only 2 km east of the Deer Creek Bridge, 10 minutes from Paradise Hill and 40 minutes from Lloydminster. The property is partially fenced and features quick access to Highway 3. The yard site needs cleanup but has potential for the right person. There is power to the mobile. Septic and well information are unknown. Property is sold as is where is. No warranties are given or implied. Risk passes with possession. Schedule A must be attached to all offers.

Type

Sub-Type Detached

Residential

Style Acreage with Residence, Single Wide Mobile Home

Status Active