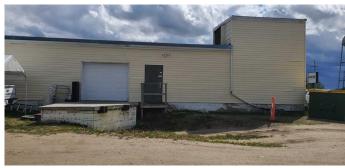

### \$1,490,000

0 Bedroom, 0.00 Bathroom, Commercial on 0.00 Acres

NONE, Linden, Alberta

Grocery store located in Linden. 1 hour drive from Calgary. Only Grocery store in town. Business Hours 9AM to 7PM. Sunday closed. This store doesn't sell cigarettes and lottery. Rental income \$1,400/Month.

Built in 1954