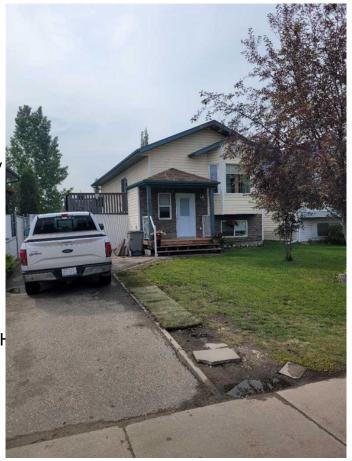

## \$299,900

3 Bedroom, 1.00 Bathroom, 820 sqft Residential on 0.10 Acres

Lakeland., Grande Prairie, Alberta

This well maintained Lakeland home is perfect for the first time home buyer or investor. Walking into this bright home you are greeted with an open floor plan featuring a family room, dining area, a spacious kitchen, a full bath and two bedrooms. Patio doors off dining area to a large deck for entertaining. Downstairs there is a large family room with gas fireplace and partially finished 3rd bedroom. Large fenced yard complete this great home . Minutes away from school and parks

Connected

Parking Spaces 2

Parking Parking Pad

Interior

Interior Features See Remarks

Appliances Dishwasher, Range, Range H

Heating Fireplace(s), Forced Air

Cooling None
Fireplace Yes
# of Fireplaces 1