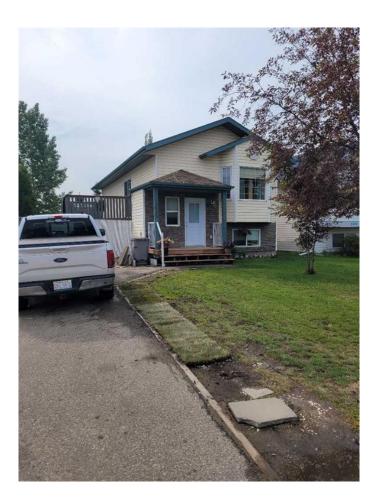

## \$299,900

3 Bedroom, 1.00 Bathroom, 820 sqft Residential on 0.10 Acres

Lakeland., Grande Prairie, Alberta

This well maintained Lakeland home is perfect for the first time home buyer or investor. Walking into this bright home you are greeted with an open floor plan featuring a family room, dining area, a spacious kitchen, a full bath and two bedrooms. Patio doors off dining area to a large deck for entertaining. Downstairs there is a large family room with gas fireplace and partially finished 3rd bedroom. Large fenced yard complete this great home . Minutes away from school and parks

## **Essential Information**

MLS® # A2224709 Price \$299,900

Bedrooms 3

Bathrooms 1.00

Full Baths 1

Square Footage 820 Acres 0.10

Year Built 2002

Type Residential

## **Community Information**

Address 9405 Lakeland Drive

Subdivision Lakeland.

City Grande Prairie
County Grande Prairie

Province Alberta
Postal Code T8X 1N5

**Amenities** 

Utilities Cable Connected, Electricity