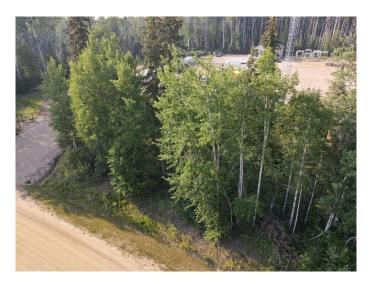

## \$59,900

0 Bedroom, 0.00 Bathroom, Land on 0.22 Acres

NONE, Grouard, Alberta

0.22 Acre Lot situated on the north edge of Hilliards Bay Estates on Lesser Slave Lake. This affordable lot sits atop an incline overlooking the lake, just waiting for you to build your dream home or cabin. Lot 151 also comes with a 9-year building allowance. Hilliard's Bay Estates (HBE) features an architectural theme centered on premium cottages. The property offers stunning views of boreal wildlife and the soothing sounds of Monias Creek, where fiddlehead ferns thrive along winding trails. With nearly 1 km of lakefront access, all HBE lot owners enjoy exclusive beach and lake privileges. The old-growth forest on-site is teeming with wildlife and comes alive in spring with the return of songbirds. Adjacent to Hilliard's Bay Provincial Park, the estate borders the Trans-Canada Trail. If you are interested in touring the entirety of the estates, book a time today!