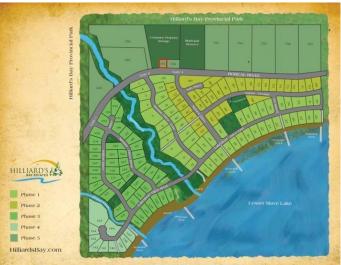

## \$59,900

0 Bedroom, 0.00 Bathroom, Land on 0.22 Acres

NONE, Grouard, Alberta

0.22 Acre Lot situated on the north edge of Hilliards Bay Estates on Lesser Slave Lake. This affordable lot sits atop an incline overlooking the lake, just waiting for you to build your dream home or cabin. Lot 151 also comes with a 9-year building allowance. Hilliard's Bay Estates (HBE) features an architectural theme centered on premium cottages. The property offers stunning views of boreal wildlife and the soothing sounds of Monias Creek, where fiddlehead ferns thrive along winding trails. With nearly 1 km of lakefront access, all HBE lot owners enjoy exclusive beach and lake privileges. The old-growth forest on-site is teeming with wildlife and comes alive in spring with the return of songbirds. Adjacent to Hilliard's Bay Provincial Park, the estate borders the Trans-Canada Trail. If you are interested in touring the entirety of the estates, book a time today!

## **Community Information**

Address Lot 151 Boreal Road

Subdivision NONE

City Grouard

County Big Lakes County

Province Alberta

Postal Code T0G 1C0