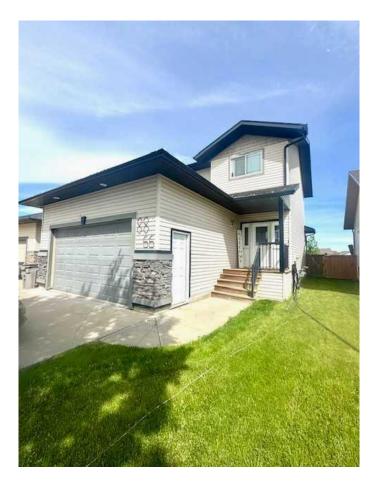

#### \$437,900

4 Bedroom, 3.00 Bathroom, 1,524 sqft Residential on 0.11 Acres

Countryside North, Grande Prairie, Alberta

This beautiful well-maintained 2 storey home is located in Countryside North!!! This 4 bedroom and 2 1/2 bathroom home has 1524 sq ft. Bright and open floor plan with spacious kitchen, and dining area with access to a covered deck. The living room has a gas fireplace. There is a 2 piece bathroom and laundry room also on the main level. The upstairs features the primary bedroom with a full ensuite and walk-in closet, bedrooms 2 & 3, and another full bathroom. The basement has a large family room and a 4th bedroom. The backyard is fully fenced, backs onto a park, landscaped, and features a cobblestone patio. The attached garage is 22 x 24. Book your showing today!!!

#### **Essential Information**

| MLS® #         | A2224670    |
|----------------|-------------|
| Price          | \$437,900   |
| Bedrooms       | 4           |
| Bathrooms      | 3.00        |
| Full Baths     | 2           |
| Half Baths     | 1           |
| Square Footage | 1,524       |
| Acres          | 0.11        |
| Year Built     | 2008        |
| Туре           | Residential |
| Sub-Type       | Detached    |

#### Exterior

| Exterior Features | Playground                   |
|-------------------|------------------------------|
| Lot Description   | Back Yard, Front Yard, Lands |
| Roof              | Asphalt Shingle              |
| Construction      | Vinyl Siding                 |
| Foundation        | Poured Concrete              |