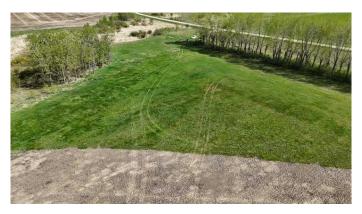

### \$325,000

0 Bedroom, 0.00 Bathroom, Land on 7.40 Acres

NONE, Rural Red Deer County, Alberta

Thinking of building your rustic cabin, modern farm house or something else entirely? Come build your DREAM home on 7.4 acres in a private, quiet, country living setting! Located ten mins east of Innisfail this dream parcel could accomodate a walk-out bungalow option. Let your imagination run with so many options. There is a row of trees for privacy, a small creek running along the east side of the property and lots of open space for a future building site. There's plenty of potential to create a beautiful and tranquil property. The creek could make for a lovely natural water feature, and the row of trees for privacy is definitely a bonus for seclusion.

### **Amenities**

Waterfront Creek