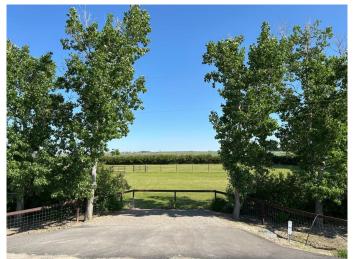

# \$399,900 - 1.5 Acres Highway 508, Rural Lethbridge County

MLS® #A2224479

## \$399,900

0 Bedroom, 0.00 Bathroom, Land on 1.50 Acres

NONE, Rural Lethbridge County, Alberta

Ideal 1.5 acre building lot! Located less than 10km from South Lethbridge, on pavement, you'll find the perfect place to build your dream acreage. Perimeter fencing, grass, and a fantastic tree belt have been established for you on this square shaped parcel. The approach from Highway 508 is already built too. The key feature though is that City Water via the COLRWA is paid for and hooked up at the property line. Seeing as how additional water service is currently no longer available from this line makes this a valuable utility indeed. Irrigation is obtainable through the SMRID, and power and gas are nearby as well. With the 3.5 acre residence for sale to the immediate West (MLS# A2224478) this could be a unique opportunity for a 2 family or friend purchase (choose your neighbour). Take a drive by today, then contact your preferred agent for a tour of this superior piece of land.