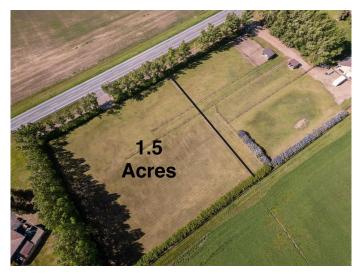

# \$399,900 - 1.5 Acres Highway 508, Rural Lethbridge County

MLS® #A2224479

## \$399,900

0 Bedroom, 0.00 Bathroom, Land on 1.50 Acres

NONE, Rural Lethbridge County, Alberta

Ideal 1.5 acre building lot! Located less than 10km from South Lethbridge, on pavement, you'll find the perfect place to build your dream acreage. Perimeter fencing, grass, and a fantastic tree belt have been established for you on this square shaped parcel. The approach from Highway 508 is already built too. The key feature though is that City Water via the COLRWA is paid for and hooked up at the property line. Seeing as how additional water service is currently no longer available from this line makes this a valuable utility indeed. Irrigation is obtainable through the SMRID, and power and gas are nearby as well. With the 3.5 acre residence for sale to the immediate West (MLS# A2224478) this could be a unique opportunity for a 2 family or friend purchase (choose your neighbour). Take a drive by today, then contact your preferred agent for a tour of this superior piece of land.