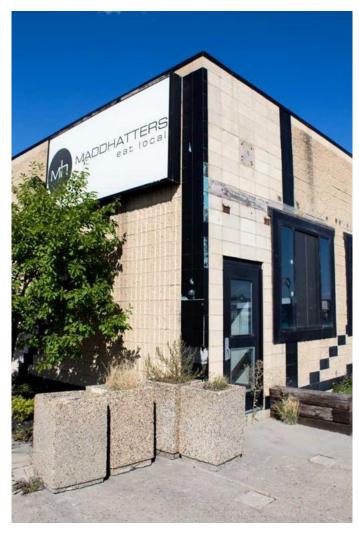

#### \$14

0 Bedroom, 0.00 Bathroom, Commercial on 0.00 Acres

College Park., Grande Prairie, Alberta

This is a prime opportunity to acquire approximately 8,500 SF building on a major arterial road. Featuring excellent access, high visibility, flexible zoning, and ample parking including an adjacent lot with 71 spaces - this property is well - suited for any type of business. Previously operating as a restaurant and bar, it is situated in a desirable location near popular spots like Tim Hortons, The Keg Steakhouse and Bar, and KFC, as well as two busy hotels. Additionally, it is just one block from Northwest Polytechnic in the College Park Subdivision. Properties like this are rarely available, so act fast. For Leasing please contact your Commercial Realtor today for more information and to schedule a viewing. This property is also available for Sale. See MLS listing A2159381