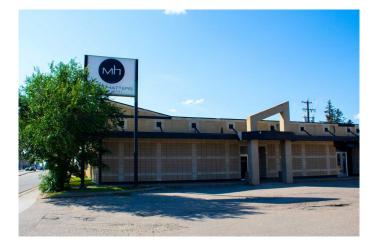

#### \$14

0 Bedroom, 0.00 Bathroom, Commercial on 0.00 Acres

College Park., Grande Prairie, Alberta

This is a prime opportunity to acquire approximately 8,500 SF building on a major arterial road. Featuring excellent access, high visibility, flexible zoning, and ample parking including an adjacent lot with 71 spaces - this property is well - suited for any type of business. Previously operating as a restaurant and bar, it is situated in a desirable location near popular spots like Tim Hortons, The Keg Steakhouse and Bar, and KFC, as well as two busy hotels. Additionally, it is just one block from Northwest Polytechnic in the College Park Subdivision. Properties like this are rarely available, so act fast. For Leasing please contact your Commercial Realtor today for more information and to schedule a viewing. This property is also available for Sale. See MLS listing A2159381