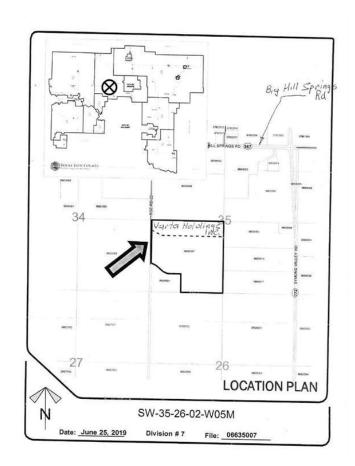

# \$1,200,000 - Rr292 Symon's Valley Road, Rural Rocky View County

MLS® #A2224312

## \$1,200,000

0 Bedroom, 0.00 Bathroom, Land on 33.01 Acres

NONE, Rural Rocky View County, Alberta

33 Acres suitable for building your dream home. Mountain View from the property.Electricity located at approach to property.Land is presently leased out. Listing includes sale of the Corporation, land is in Corporation Name, just need to change directors.

#### **Community Information**

| Address     | Rr292 Symon's Valley Road |
|-------------|---------------------------|
| Subdivision | NONE                      |
| City        | Rural Rocky View County   |
| County      | Rocky View County         |
| Province    | Alberta                   |
| Postal Code | TOM 0S0                   |