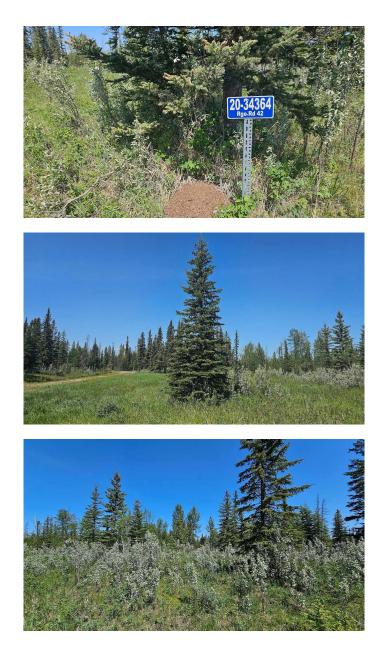

# \$208,000 - 20, 34364 Range Road 42, Rural Mountain View County

MLS® #A2224213

#### \$208,000

0 Bedroom, 0.00 Bathroom, Land on 2.69 Acres

NONE, Rural Mountain View County, Alberta

Welcome to Riverside Green – a stunning new subdivision that blends serene natural beauty with ultimate convenience. Lot 20 offers a rare opportunity to design and build your dream home on 2.69 acres of pristine, treed land. Nestled in privacy and surrounded by nature, this lot provides the perfect canvas to create your ideal layout – whether that's a sprawling custom home, detached garage, or a graceful circular driveway winding through the trees. Electricity and natural gas are already at the property line, making the planning process that much smoother. With ample space and, you're free to bring your vision to life in a setting that feels both tucked away and entirely accessible. Just a short walk brings you to the scenic Red Deer River – a paradise for anglers, kayakers, and those who appreciate a peaceful riverside stroll. Adventure seekers will love the proximity to crown land with well-marked snowmobile and ATV trails just 10 minutes to the west. Golf enthusiasts will be thrilled to find multiple championship golf courses within a 20-minute drive. Riverside Green is where crisp air, towering trees, roaming wildlifeâ€"from deer and elk to moose and waterfowl, and endless potential come together in perfect harmony. Whether you're envisioning a family retreat, a forever home, or a tranquil getaway, this lot is your blank slate in nature's masterpiece. Your dream starts here. Come walk the land

### **Community Information**

| Address     | 20, 34364 Range Road 42    |
|-------------|----------------------------|
| Subdivision | NONE                       |
| City        | Rural Mountain View County |
| County      | Mountain View County       |
| Province    | Alberta                    |
| Postal Code | T0M 1X0                    |