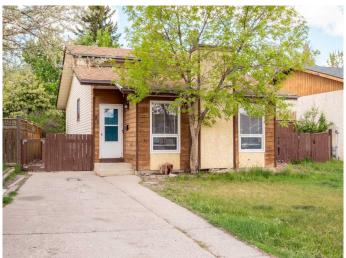

# \$310,000

2 Bedroom, 2.00 Bathroom, 944 sqft Residential on 0.12 Acres

Varsity Village, Lethbridge, Alberta

Charming starter home with room to grow!
Backing onto a green space with a
playground, this 2 bed, 2 bath home offers a
great layout with fully developed basement
and potential to develop 2 additional
bedrooms. A smart opportunity to enter the
market and add value over time.

#### **Exterior**

Exterior Features None

Lot Description Backs on to Park/Green Space

Roof Asphalt Shingle

Construction Stucco, Vinyl Siding

Foundation Poured Concrete