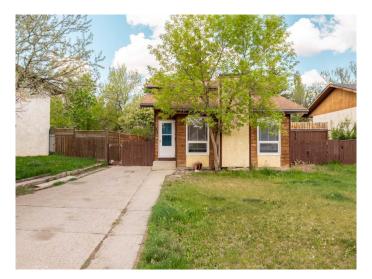

# \$310,000 - 36 Princeton Road W, Lethbridge

MLS® #A2224177

# \$310,000

2 Bedroom, 2.00 Bathroom, 944 sqft Residential on 0.12 Acres

Varsity Village, Lethbridge, Alberta

Charming starter home with room to grow!
Backing onto a green space with a
playground, this 2 bed, 2 bath home offers a
great layout with fully developed basement
and potential to develop 2 additional
bedrooms. A smart opportunity to enter the
market and add value over time.

#### **Exterior**

Exterior Features None

Lot Description Backs on to Park/Green Space

Roof Asphalt Shingle

Construction Stucco, Vinyl Siding

Foundation Poured Concrete