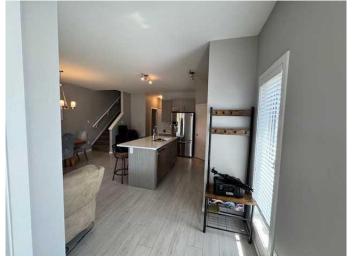

## \$385,900

3 Bedroom, 4.00 Bathroom, 1,385 sqft Residential on 0.10 Acres

Copperwood, Lethbridge, Alberta

Welcome to 608 210 Firelight Way W, a beautifully maintained 2 storey townhouse in one of Lethbridge's most sought-after west side communities! This spacious property offers 3 generous bedrooms, 2 full plus 2 half baths, including master suite with 4 piece ensuite, making it ideal for families of any size. With two bright, comfortable living rooms and a fully finished basement, there's plenty of room to relax, entertain, or create a dedicated space for work or hobbies. Situated close to parks, schools, and all west side amenities, this home combines modern living with a warm, family-friendly atmosphere. Don't miss your chance to make this move-in-ready property yours!

### Interior

Interior Features Ceiling Fan(s), Closet Organizers, Kitchen Island

Appliances Dishwasher, Dryer, Microwave Hood Fan, Refrigerator, Stove(s),

Washer

Heating Forced Air, Natural Gas

Cooling Central Air