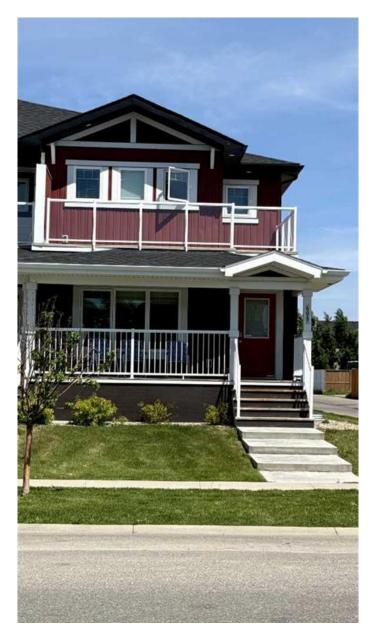

# \$385,900 - 608, 210 Firelight Way W, Lethbridge

MLS® #A2224154

## \$385,900

3 Bedroom, 4.00 Bathroom, 1,385 sqft Residential on 0.10 Acres

Copperwood, Lethbridge, Alberta

Welcome to 608 210 Firelight Way W, a beautifully maintained 2 storey townhouse in one of Lethbridge's most sought-after west side communities! This spacious property offers 3 generous bedrooms, 2 full plus 2 half baths, including master suite with 4 piece ensuite, making it ideal for families of any size. With two bright, comfortable living rooms and a fully finished basement, there's plenty of room to relax, entertain, or create a dedicated space for work or hobbies. Situated close to parks, schools, and all west side amenities, this home combines modern living with a warm, family-friendly atmosphere. Don't miss your chance to make this move-in-ready property yours!

#### **Exterior**

Exterior Features Balcony
Lot Description Corner Lot

Roof Asphalt Shingle

Construction Vinyl Siding, Wood Frame

Foundation Poured Concrete