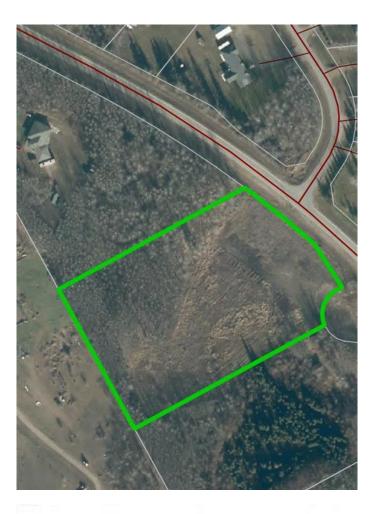

#### \$129,900

0 Bedroom, 0.00 Bathroom, Land on 4.84 Acres

Lac La Biche, Lac La Biche, Alberta

Located only 6 kms from Lac La Biche on the old mission road.Features include fully serviced lot, already built approach, and plenty of trees for privacy. If you are looking to build a country acerage close to town this property is ideal, with bus services available to makes this property even more appealing to growing family.

## Exterior

Lot Description Near Public Transit, Wooded