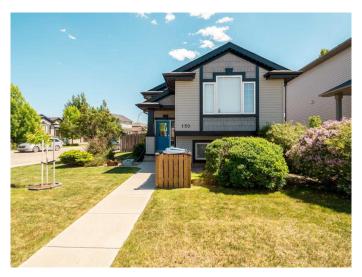

## \$454,900

3 Bedroom, 2.00 Bathroom, 1,084 sqft Residential on 0.11 Acres

Copperwood, Lethbridge, Alberta

Welcome to 150 Silkstone Road West, a beautifully maintained bi-level home located in the heart of Copperwoodâ€"one of Lethbridge's most vibrant and family-friendly communities. Offering over 1,050 square feet of thoughtfully designed living space above grade, this home strikes the perfect balance of comfort, style, and functionality. With three spacious bedrooms and two full bathrooms, it's ideally suited for families, first-time buyers, or anyone looking to downsize without compromise. Step inside to discover vaulted ceilings and large windows that flood the open-concept main floor with natural light, creating a warm and inviting atmosphere. The living room, dining area, and kitchen flow seamlessly together, making the space perfect for both everyday living and entertaining. This home has been meticulously cared for and is in excellent condition. complete with central air conditioning to keep you comfortable year-round. Additional features like permanent front exterior lighting enhance the home's curb appeal and make it stand out in the neighborhood. Outside, you'II find a fully landscaped yard that offers plenty of space to relax, along with a rear double-detached garage providing ample parking and storage. Beyond the home itself, the location is truly exceptionalâ€"just minutes from the Cor Van Raay YMCA, Cavendish Farms Centre, parks, dog parks, shopping, and an extensive network of bike/walking paths. Families will also