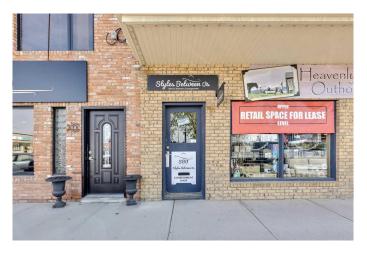

## \$18

0 Bedroom, 0.00 Bathroom, Commercial on 0.00 Acres

Downtown, Cochrane, Alberta

Don't miss this opportunity to set up your retail, office, studio, or service business in historic downtown Cochrane. Cochrane Alberta is a town of over 38,000 and is one of the fasted growing municipalities in Canada. The leasehold space is located upstairs from the busy Heavenly Outhouse Gift Shop (leasehold was previously a dress shop). This 1588 square foot location offers prospective business tenants with lots of foot traffic by the entrance to the leasehold as well as sign exposure to the drive by traffic. Historic downtown Cochrane is a destination for many locals and visitors to town as they take in the local shops or get an ice cream at McKay's. Downtown also offers events and festivals which encourage people to visit and shop. Start the next chapter for your business, in this prime location, by calling your commercial Realtor® or the listing agent to arrange a viewing appointment today.

## **Community Information**

Address 312 1 Street W

Subdivision Downtown
City Cochrane

County Rocky View County

Province Alberta
Postal Code T4C 1A9

Interior

Heating Natural Gas, Mid Efficiency