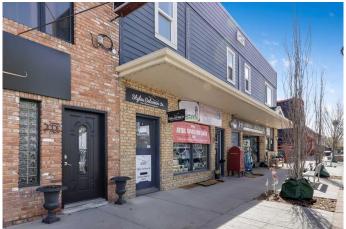

## \$18

0 Bedroom, 0.00 Bathroom, Commercial on 0.00 Acres

Downtown, Cochrane, Alberta

Don't miss this opportunity to set up your retail, office, studio, or service business in historic downtown Cochrane. Cochrane Alberta is a town of over 38,000 and is one of the fasted growing municipalities in Canada. The leasehold space is located upstairs from the busy Heavenly Outhouse Gift Shop (leasehold was previously a dress shop). This 1588 square foot location offers prospective business tenants with lots of foot traffic by the entrance to the leasehold as well as sign exposure to the drive by traffic. Historic downtown Cochrane is a destination for many locals and visitors to town as they take in the local shops or get an ice cream at McKay's. Downtown also offers events and festivals which encourage people to visit and shop. Start the next chapter for your business, in this prime location, by calling your commercial Realtor® or the listing agent to arrange a viewing appointment today.

## **Community Information**

Address 312 1 Street W

Subdivision Downtown
City Cochrane

County Rocky View County

Province Alberta
Postal Code T4C 1A9

Interior

Heating Natural Gas, Mid Efficiency