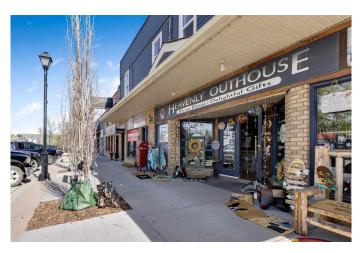

## \$18

0 Bedroom, 0.00 Bathroom, Commercial on 0.00 Acres

Downtown, Cochrane, Alberta

Don't miss this opportunity to set up your retail, office, studio, or service business in historic downtown Cochrane. Cochrane Alberta is a town of over 38,000 and is one of the fasted growing municipalities in Canada. The leasehold space is located upstairs from the busy Heavenly Outhouse Gift Shop (leasehold was previously a dress shop). This 1588 square foot location offers prospective business tenants with lots of foot traffic by the entrance to the leasehold as well as sign exposure to the drive by traffic. Historic downtown Cochrane is a destination for many locals and visitors to town as they take in the local shops or get an ice cream at McKay's. Downtown also offers events and festivals which encourage people to visit and shop. Start the next chapter for your business, in this prime location, by calling your commercial Realtor® or the listing agent to arrange a viewing appointment today.