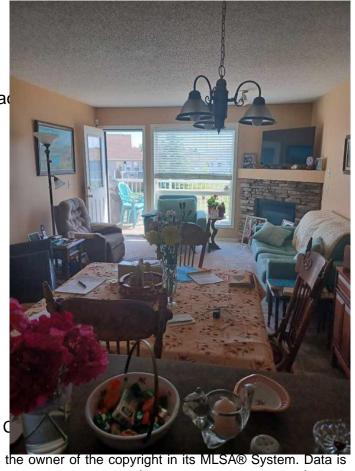

# of Fireplaces 1

Fireplaces Gas, Living Room, Stone

Has Basement Yes

Basement Exterior Entry, Full

#### **Exterior**

Exterior Features Balcony

Lot Description Backs on to Park/Green Space

Roof Asphalt Shingle

Construction Vinyl Siding

Foundation Poured Concrete