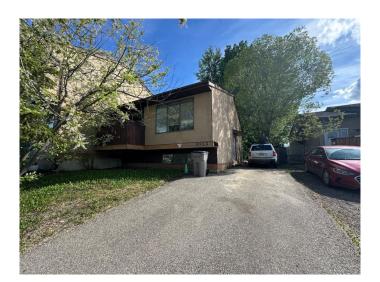

## \$225,000

2 Bedroom, 1.00 Bathroom, 820 sqft Residential on 0.09 Acres

South Patterson Place, Grande Prairie, Alberta

INVESTOR ALERT! This well cared for semi-detached home has a great floor plan. It features a spacious main living area, kitchen/dining space, 2 good sized bedrooms, and a 4 piece bathroom. The property is located on a quiet street in South Patterson, near schools, playgrounds, shopping, buses, and more.

## **Essential Information**

MLS® # A2224023 Price \$225,000

Bedrooms 2

Bathrooms 1.00

Full Baths 1

Square Footage 820 Acres 0.09

Year Built 1979

Type Residential

Sub-Type Semi Detached

Style Side by Side, Bi-Level

Status Active