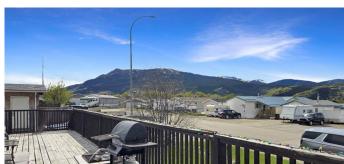

### \$189,500

4 Bedroom, 2.00 Bathroom, 1,520 sqft Residential on 0.16 Acres

NONE, Grande Cache, Alberta

Come take a look at this beautifully maintained 4-bedroom, 2-bathroom mobile home on its own lot in the desirable Phase VI of Grande Cache! Step inside to find a spotless interior featuring warm oak cabinetry, built-in china cabinets, and a bright, airy living room with vaulted ceilings and a fabulous mountain view.

The spacious 45' x 12' front deck is perfect for morning coffee or evening relaxation, and the large 28' x 12' shed provides plenty of room for all your tools and toys. With two drivewaysâ€"one on each side of the homeâ€"there's ample parking for you and your guests.