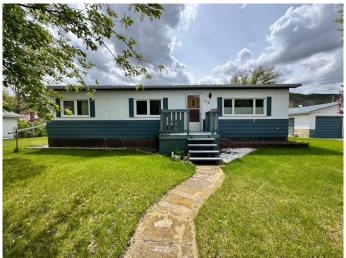

### \$225,000

3 Bedroom, 1.00 Bathroom, 1,088 sqft Residential on 0.28 Acres

East Coulee, Drumheller, Alberta

Priced for a quick sale...so someone can start enjoying their new place! This beautiful property consists of four lots, with mature lilacs bushes, trees, and room for gardens. There is a spacious 3 BR home with metal roof and vinyl windows and the entire property has been kept up over the years. Regretfully, age has forced the owners closer to town. Whether you need more parking/storage, want to escape from the city, or just live a simpler life, this one is worth a look.

#### **Exterior**

Exterior Features Private Yard Lot Description Back Yard

Roof Metal

Construction Wood Frame Foundation Pillar/Post/Pier