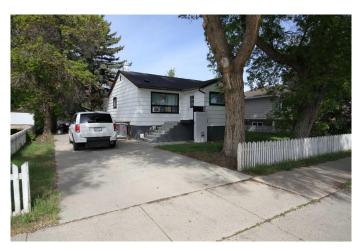

# \$315,000 - 5810 52 Street, Taber

MLS® #A2223783

## \$315,000

4 Bedroom, 2.00 Bathroom, 996 sqft Residential on 0.23 Acres

NONE, Taber, Alberta

This delightful home is the perfect rental property for anyone looking for another door to own. Offering comfort, functionality, and all the essentials in one well-maintained package. With 996 sq ft of living space, the main floor features 2 spacious bedrooms and a 4-piece bathroom, making it ideal for a family. The lower level adds extra flexibility with 2 additional bedroom and 3-piece bath, perfect for guests, a roommate, or creating your own private retreat. Garage enthusiasts, take note! The massive 40x18 heated garage with alley access is a rare findâ€"ideal for vehicles, a workshop, or additional storage. This garage has a meat cooler as well. This property is ready to welcome you. Don't miss your chance to own this great value home close to schools.

## **Amenities**

Parking Spaces 5

Parking Double Garage Detached, Concrete Driveway

# of Garages 2

#### **Exterior**

Exterior Features Other

Lot Description Back Lane, Back Yard, Front Yard, Landscaped, Many Trees, Treed

Roof Asphalt Shingle Construction Wood Siding

Foundation Poured Concrete