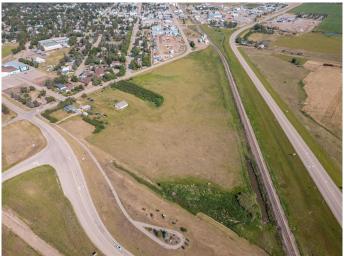

## \$285,000

0 Bedroom, 0.00 Bathroom, Land on 17.96 Acres

NONE, Vulcan, Alberta

Prime Development Opportunity – 17.96 Acres with Highway 23 frontage within the town of Vulcan, AB.

Discover the perfect blend of location, potential, and versatility with this remarkable 17.96-acre parcel boasting high-visibility highway frontage within the thriving community of Vulcan. Currently zoned transitional agriculture, this land opens the door to endless possibilitiesâ€"whether you're envisioning a business development, commercial venture, or agricultural use. With utilities available nearby and excellent access from the main road, rezoning could unlock significant potential (subject to municipal approval).

Whether you're an investor, developer, or entrepreneur, this is a rare opportunity to secure a sizable piece of land in a growing region of Southern Alberta.

Vulcan is home to a wide array of amenities including a hospital, schools, grocery stores, recreation centre, golf course, and local shops. Its central locationâ€"just over an hour to Calgary and Lethbridgeâ€"makes it an ideal hub for rural living with urban convenience. The town continues to attract families, retirees, and businesses alike, thanks to its affordable land, proactive local government, and vibrant community spirit.