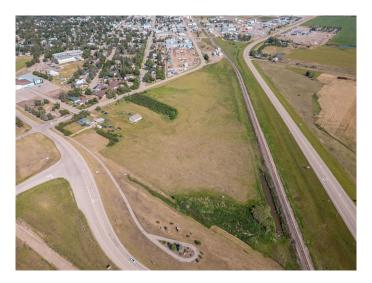

## \$285,000

0 Bedroom, 0.00 Bathroom, Land on 17.96 Acres

NONE, Vulcan, Alberta

Prime Development Opportunity – 17.96 Acres with Highway 23 frontage within the town of Vulcan, AB.

Discover the perfect blend of location, potential, and versatility with this remarkable 17.96-acre parcel boasting high-visibility highway frontage within the thriving community of Vulcan. Currently zoned transitional agriculture, this land opens the door to endless possibilitiesâ€"whether you're envisioning a business development, commercial venture, or agricultural use. With utilities available nearby and excellent access from the main road, rezoning could unlock significant potential (subject to municipal approval).

Whether you're an investor, developer, or entrepreneur, this is a rare opportunity to secure a sizable piece of land in a growing region of Southern Alberta.

Vulcan is home to a wide array of amenities including a hospital, schools, grocery stores, recreation centre, golf course, and local shops. Its central locationâ€"just over an hour to Calgary and Lethbridgeâ€"makes it an ideal hub for rural living with urban convenience. The town continues to attract families, retirees, and businesses alike, thanks to its affordable land, proactive local government, and vibrant community spirit.