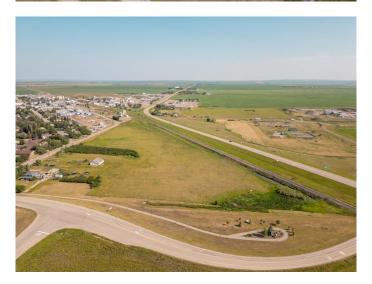

## \$285,000

0 Bedroom, 0.00 Bathroom, Land on 17.96 Acres

NONE, Vulcan, Alberta

Prime Development Opportunity – 17.96 Acres with Highway 23 frontage within the town of Vulcan, AB.

Discover the perfect blend of location, potential, and versatility with this remarkable 17.96-acre parcel boasting high-visibility highway frontage within the thriving community of Vulcan. Currently zoned transitional agriculture, this land opens the door to endless possibilitiesâ€"whether you're envisioning a business development, commercial venture, or agricultural use. With utilities available nearby and excellent access from the main road, rezoning could unlock significant potential (subject to municipal approval).

Whether you're an investor, developer, or entrepreneur, this is a rare opportunity to secure a sizable piece of land in a growing region of Southern Alberta.

Vulcan is home to a wide array of amenities including a hospital, schools, grocery stores, recreation centre, golf course, and local shops. Its central locationâ€"just over an hour to Calgary and Lethbridgeâ€"makes it an ideal hub for rural living with urban convenience. The town continues to attract families, retirees, and businesses alike, thanks to its affordable land, proactive local government, and vibrant community spirit.