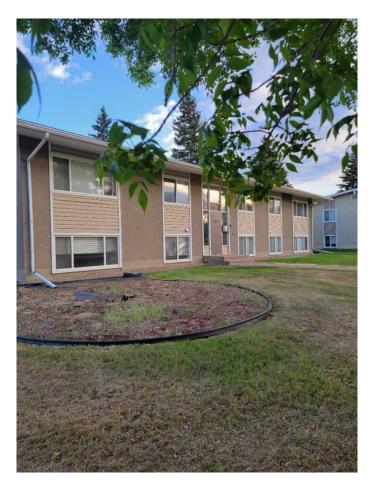

### \$67,900

1 Bedroom, 1.00 Bathroom, 544 sqft Residential on 0.00 Acres

North End., Peace River, Alberta

Parkview Court - This one bedroom, one bathroom condo is located on the North End of town close to the river. Close to schools, walking and biking paths, park, playground, Baytex Centre and swimming pool. These units are pet friendly, with restrictions. There is assigned parking. The condo fees are reasonable and include many amenities. It is an affordable alternative when purchasing a home for yourself or as an easy-to-rent investment property. This condo unit has a sitting tenant in place who is willing to carry on a lease. This unit is on the top floor. If you are looking for a stress free lifestyle with low condo fees...this may be just what you are looking for!

#### **Essential Information**

MLS® # A2223700 Price \$67,900

Bedrooms 1

Bathrooms 1.00

Full Baths 1

Square Footage 544

Acres 0.00

Year Built 1963

## **Community Information**

Address C8, 9523 88 Avenue

Subdivision North End.
City Peace River

County Peace No. 135, M.D. of

Province Alberta
Postal Code T8S1G6