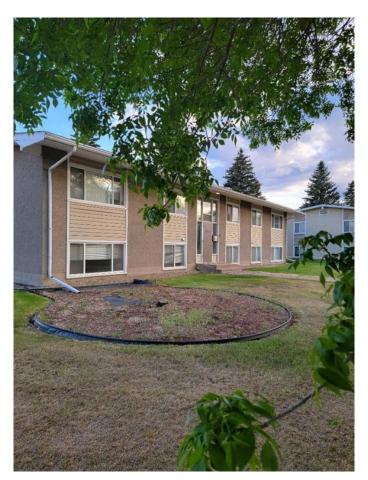

# \$64,900 - C2, 9523 88 Avenue, Peace River

MLS® #A2223686

### \$64,900

1 Bedroom, 1.00 Bathroom, 544 sqft Residential on 0.00 Acres

North End., Peace River, Alberta

Parkview Court - This one bedroom, one bathroom condo is located on the North End of town close to the river. Close to schools, walking and biking paths, park, playground, Baytex Centre and swimming pool. These units are pet friendly, with restrictions. There is assigned parking. The condo fees are reasonable and include many amenities. It is an affordable alternative when purchasing a home for yourself or as an easy-to-rent investment property. This condo unit is vacant, therefore, it is available for quick possession. If you are looking for a stress free lifestyle with low condo fees...this may be just what you are looking for!