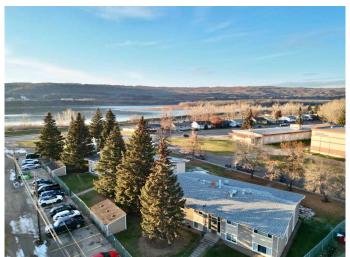

### \$64,900

1 Bedroom, 1.00 Bathroom, 544 sqft Residential on 0.00 Acres

North End., Peace River, Alberta

Parkview Court - This one bedroom, one bathroom condo is located on the North End of town close to the river. Close to schools, walking and biking paths, park, playground, Baytex Centre and swimming pool. These units are pet friendly, with restrictions. There is assigned parking. The condo fees are reasonable and include many amenities. It is an affordable alternative when purchasing a home for yourself or as an easy-to-rent investment property. This condo unit is vacant, therefore, it is available for quick possession. If you are looking for a stress free lifestyle with low condo fees...this may be just what you are looking for!