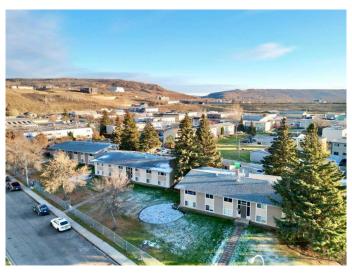

## \$67,900

1 Bedroom, 1.00 Bathroom, 544 sqft Residential on 0.00 Acres

North End., Peace River, Alberta

Parkview Court - This one bedroom, one bathroom condo is located on the North End of town close to the river. Close to schools, walking and biking paths, park, playground, Baytex Centre and swimming pool. These units are pet friendly, with restrictions. There is assigned parking. Each unit includes its own stacked washer & dryer. The condo fees are reasonable and include many amenities. It is an affordable alternative when purchasing a home for yourself or as an easy-to-rent investment property. This condo unit has a sitting tenant in place who is willing to carry on a lease. This unit comes furnished with a modern sectional couch, TV, TV stand, coffee table, Double bed, kitchen island & 2 chairs. If you are looking for a stress free lifestyle with low condo fees...this may be just what you are looking for!

## **Community Information**

Address A1, 9503 88 Avenue

Subdivision North End.

City Peace River

County Peace No. 135, M.D. of

Province Alberta
Postal Code T8S1G6