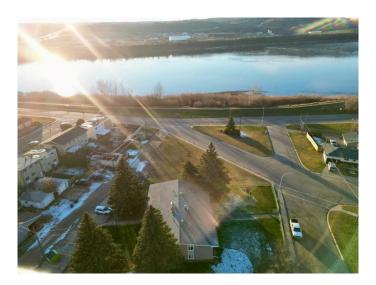

## \$67,900

1 Bedroom, 1.00 Bathroom, 544 sqft Residential on 0.00 Acres

North End., Peace River, Alberta

Parkview Court - This one bedroom, one bathroom condo is located on the North End of town close to the river. Close to schools, walking and biking paths, park, playground, Baytex Centre and swimming pool. These units are pet friendly, with restrictions. There is assigned parking. Each unit includes its own stacked washer & dryer. The condo fees are reasonable and include many amenities. It is an affordable alternative when purchasing a home for yourself or as an easy-to-rent investment property. This condo unit has a sitting tenant in place who is willing to carry on a lease. This unit comes furnished with a modern sectional couch, TV, TV stand, coffee table, Double bed, kitchen island & 2 chairs. If you are looking for a stress free lifestyle with low condo fees...this may be just what you are looking for!

## **Community Information**

Address A1, 9503 88 Avenue

Subdivision North End.

City Peace River

County Peace No. 135, M.D. of

Province Alberta
Postal Code T8S1G6