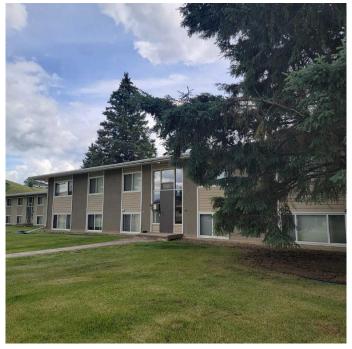

## \$67,900

1 Bedroom, 1.00 Bathroom, 544 sqft Residential on 0.00 Acres

North End., Peace River, Alberta

Parkview Court - This one bedroom, one bathroom condo is located on the North End of town close to the river. Close to schools, walking and biking paths, park, playground, Baytex Centre and swimming pool. These units are pet friendly, with restrictions. There is assigned parking. Each unit includes its own stacked washer & dryer. The condo fees are reasonable and include many amenities. It is an affordable alternative when purchasing a home for yourself or as an easy-to-rent investment property. This condo unit has a sitting tenant in place who is willing to carry on a lease. This unit comes furnished with a modern sectional couch, TV, TV stand, coffee table, Double bed, kitchen island & 2 chairs. If you are looking for a stress free lifestyle with low condo fees...this may be just what you are looking for!