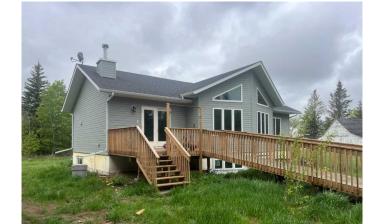

### \$399,999

2 Bedroom, 2.00 Bathroom, 1,214 sqft Residential on 8.45 Acres

NONE, Rural, Saskatchewan

This attractive 2-bed 2-bath bungalow was built in 2022 and sits on 8.45 acres in the RM of Manitou Lake. The basement is not developed yet. It's waiting for your design ideas. The 3 yr old home features large windows and stainless steel appliances. There is a wood burning stove/oven on the main level. The stove is both beautiful and functional as supplemental heat to the propane forced air furnace during the cold Saskatchewan winters. Mature trees surround the property which includes out buildings and a dugout. The property is serviced with power, water well and septic system. Call to view.

#### **Exterior**

Exterior Features Garden, Private Yard

Lot Description Many Trees, Private, Rectangular Lot

Roof Asphalt Shingle

Construction Vinyl Siding, Wood Frame

Foundation ICF Block