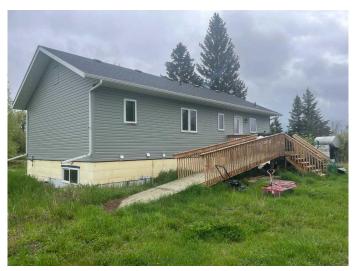

### \$399,999

2 Bedroom, 2.00 Bathroom, 1,214 sqft Residential on 8.45 Acres

NONE, Rural, Saskatchewan

This attractive 2-bed 2-bath bungalow was built in 2022 and sits on 8.45 acres in the RM of Manitou Lake. The basement is not developed yet. It's waiting for your design ideas. The 3 yr old home features large windows and stainless steel appliances. There is a wood burning stove/oven on the main level. The stove is both beautiful and functional as supplemental heat to the propane forced air furnace during the cold Saskatchewan winters. Mature trees surround the property which includes out buildings and a dugout. The property is serviced with power, water well and septic system. Call to view.

#### **Exterior**

Exterior Features Garden, Private Yard

Lot Description Many Trees, Private, Rectangular Lot

Roof Asphalt Shingle

Construction Vinyl Siding, Wood Frame

Foundation ICF Block