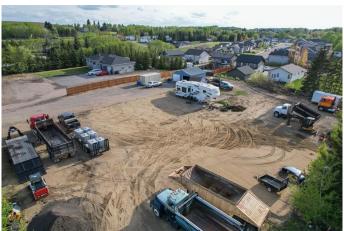

## \$234,500

0 Bedroom, 0.00 Bathroom, Land on 1.20 Acres

NONE, Clive, Alberta

This beautiful and spacious 1.2 Acre Lot with a Double Car Garage / Full Services / is ideally located on the east side of Clive, offering a peaceful setting surrounded by Mature Trees and backing onto Open Countryside for added privacy and scenic views. Whether you're looking to place a New Modular / build your Dream Home from the ground up / or construct a Shop or Garage with its own living quarters, this property offers Endless Possibilities to suit your Needs and Lifestyle. Conveniently situated just 27 mins to Lacombe / 35 mins to Red Deer / 1.5 hrs to Edmonton and an international airport / and only 27 mins to Stettler, this location combines the Tranquility of Country Living with easy access to major centres and amenities. Full utilities are already in place, making this property ready for development without the hassle of extra installations. Quick possession might be possible, so you can start building your vision sooner than you think. This is a rare opportunity that only comes around once in a Blue Moon â€" Do Not Let It Slip By!