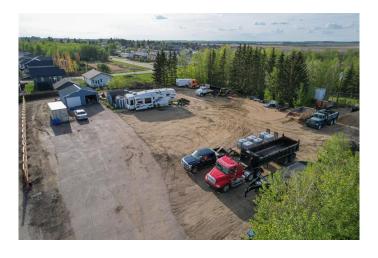

## \$234,500

0 Bedroom, 0.00 Bathroom, Land on 1.20 Acres

NONE, Clive, Alberta

This beautiful and spacious 1.2 Acre Lot with a Double Car Garage / Full Services / is ideally located on the east side of Clive, offering a peaceful setting surrounded by Mature Trees and backing onto Open Countryside for added privacy and scenic views. Whether you're looking to place a New Modular / build your Dream Home from the ground up / or construct a Shop or Garage with its own living quarters, this property offers Endless Possibilities to suit your Needs and Lifestyle. Conveniently situated just 27 mins to Lacombe / 35 mins to Red Deer / 1.5 hrs to Edmonton and an international airport / and only 27 mins to Stettler, this location combines the Tranquility of Country Living with easy access to major centres and amenities. Full utilities are already in place, making this property ready for development without the hassle of extra installations. Quick possession might be possible, so you can start building your vision sooner than you think. This is a rare opportunity that only comes around once in a Blue Moon â€" Do Not Let It Slip By!