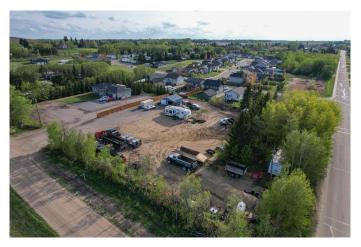

## \$234,500

0 Bedroom, 0.00 Bathroom, Land on 1.20 Acres

NONE, Clive, Alberta

This beautiful and spacious 1.2 Acre Lot with a Double Car Garage / Full Services / is ideally located on the east side of Clive, offering a peaceful setting surrounded by Mature Trees and backing onto Open Countryside for added privacy and scenic views. Whether you're looking to place a New Modular / build your Dream Home from the ground up / or construct a Shop or Garage with its own living quarters, this property offers Endless Possibilities to suit your Needs and Lifestyle. Conveniently situated just 27 mins to Lacombe / 35 mins to Red Deer / 1.5 hrs to Edmonton and an international airport / and only 27 mins to Stettler, this location combines the Tranquility of Country Living with easy access to major centres and amenities. Full utilities are already in place, making this property ready for development without the hassle of extra installations. Quick possession might be possible, so you can start building your vision sooner than you think. This is a rare opportunity that only comes around once in a Blue Moon â€" Do Not Let It Slip By!