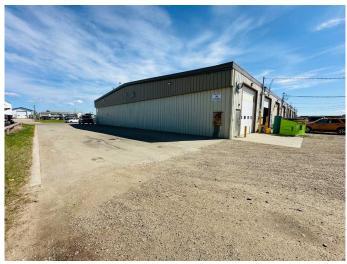

## \$12

0 Bedroom, 0.00 Bathroom, Commercial on 0.00 Acres

Richmond Industrial Park, Grande Prairie, Alberta

Affordable shop space in Richmond industrial. Shop features 25' Wide 74' long bay , 14' X 14' Automatic Overhead bay door, sump + waterline in shop . Shop also has a 650 Sq Ft storage Mezzanine (not included in listed Sq Ft) . Paved parking in front and deep back yard gravel parking .Recently updated office has reception. 2 private offices and bathroom . Base Rent is \$2500/month and Additional Rent is \$1229.17 for a Total of \$3729.17/month plus GST.