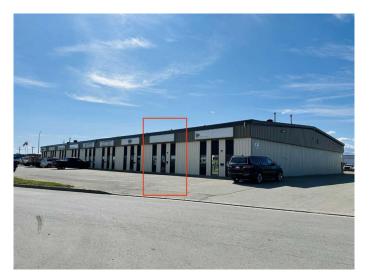

## \$12

0 Bedroom, 0.00 Bathroom, Commercial on 0.00 Acres

Richmond Industrial Park, Grande Prairie, Alberta

Affordable shop space in Richmond industrial. Shop features 25' Wide 74' long bay , 14' X 14' Automatic Overhead bay door, sump + waterline in shop . Shop also has a 650 Sq Ft storage Mezzanine (not included in listed Sq Ft) . Paved parking in front and deep back yard gravel parking .Recently updated office has reception. 2 private offices and bathroom . Base Rent is \$2500/month and Additional Rent is \$1229.17 for a Total of \$3729.17/month plus GST.