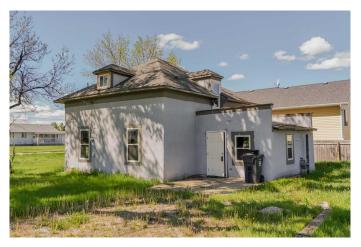

# \$149,000

2 Bedroom, 1.00 Bathroom, 1,541 sqft Residential on 0.22 Acres

NONE, Raymond, Alberta

Unlock the potential of this spacious two-story home featuring over 1,500 sq ft of bare-stud interior, offering a canvas for your vision. Whether you're looking to renovate and customize every detail or start fresh and build your dream home on this desirable lot, the possibilities are endless. This property provides a rare opportunity to create a personalized living space in a sought-after location. Upgrades include water lines, new windows and new breaker panel. New concrete floor throughout the main level and a newer roof all while benefiting from an established neighbourhood. Call your favourite REALTOR® today!

#### **Exterior**

Exterior Features Storage

Lot Description Corner Lot, Front Yard, Lawn

Roof Asphalt Shingle

Construction Stucco

Foundation Poured Concrete