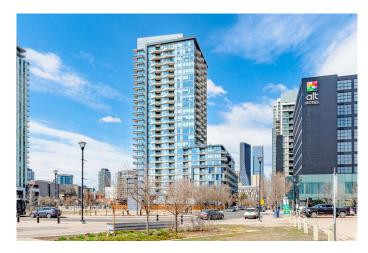

### \$349,900

2 Bedroom, 2.00 Bathroom, 684 sqft Residential on 0.00 Acres

Downtown East Village, Calgary, Alberta

Welcome to this beautifully designed East-facing residence in the sought-after Verve tower, where you'II enjoy unobstructed views of the Bow River and breathtaking sunrises every morning. With 684 square feet of thoughtfully utilized space, this home offers two bedrooms and two bathrooms, making it ideal for both comfortable living and versatile use. The second bedroom is perfectly suited as a guest room, home office, or den to suit your lifestyle needs.

offers concierge and security services, visitor parking, bike storage, and is pet friendly. Situated in the heart of Calgary's dynamic East Village, this location is second to none. World-renowned attractions such as the Central Library, Studio Bell, and the Calgary Stampede grounds are just steps away, along with trendy cafes, restaurants, and convenient retail options. For those who love the outdoors, the nearby off-leash dog park and Bow River Pathway system are less than 200 meters from your doorstep.