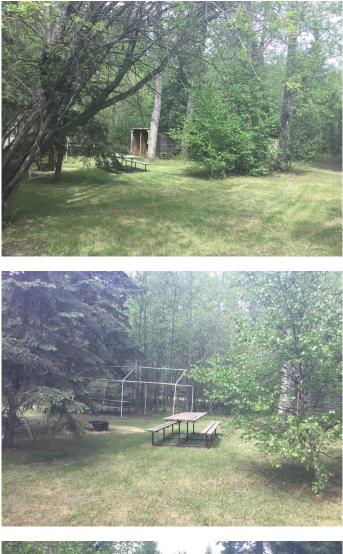

# \$149,900

0 Bedroom, 0.00 Bathroom, Land on 0.38 Acres

NONE, Rural Big Lakes County, Alberta

Looking for a great summer retreat property? Nicely treed property with 2 lots. Both lots are serviced and ready for your RV!! There is 3 RV pads serviced with power and sewer, outhouse and woodshed on the second lot!! Plenty of room for friends and family to gather. Located just minutes from the marina and boat launch. Great place to spend the summer!! NOTE: lot 30 Linc # 0032762528 is included in this package!