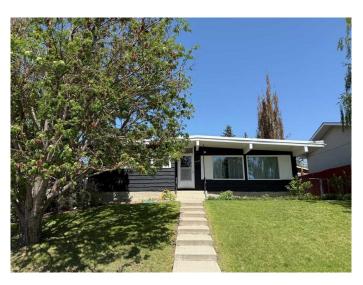

# \$749,900

3 Bedroom, 2.00 Bathroom, 1,248 sqft Residential on 0.13 Acres

Lakeview, Calgary, Alberta

Welcome to a well appointed bungalow located in the highly sought after community of Lakeview! FIRST TIME LISTED! Recent updates were a new AC unit & most of the windows on the main floor were done 3 years ago. This spacious bungalow, located on a quiet street, is perfect for a first time buyer or starter family home. Main floor contains 3 bedrooms up, 1.5 bathrooms and kitchen overlooking backyard. Separate entrance at rear of property which allows for opportunities in the basement. A large backyard with an oversized garage awaits. Home is in close proximity to Weaselhead Flats and many walking trails. Quick access to Glenmore and Crowchild Trail allows for easy commuting.

#### **Essential Information**

MLS® # A2223000
Price \$749,900
Bedrooms 3
Bathrooms 2.00
Full Baths 1
Half Baths 1
Square Footage 1,248

Acres 0.13 Year Built 1966

Type Residential Sub-Type Detached

Style Bungalow