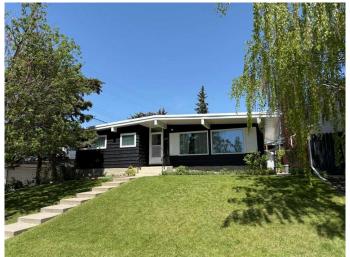

# \$749,900

3 Bedroom, 2.00 Bathroom, 1,248 sqft Residential on 0.13 Acres

Lakeview, Calgary, Alberta

Welcome to a well appointed bungalow located in the highly sought after community of Lakeview! FIRST TIME LISTED! Recent updates were a new AC unit & most of the windows on the main floor were done 3 years ago. This spacious bungalow, located on a quiet street, is perfect for a first time buyer or starter family home. Main floor contains 3 bedrooms up, 1.5 bathrooms and kitchen overlooking backyard. Separate entrance at rear of property which allows for opportunities in the basement. A large backyard with an oversized garage awaits. Home is in close proximity to Weaselhead Flats and many walking trails. Quick access to Glenmore and Crowchild Trail allows for easy commuting.

#### **Essential Information**

MLS® # A2223000
Price \$749,900
Bedrooms 3
Bathrooms 2.00
Full Baths 1
Half Baths 1
Square Footage 1,248

Acres 0.13 Year Built 1966

Type Residential Sub-Type Detached

Style Bungalow