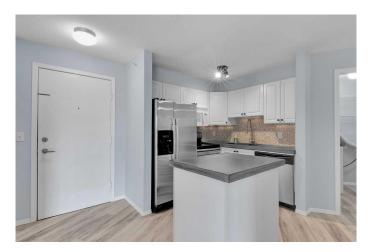

## \$309,900

2 Bedroom, 2.00 Bathroom, 806 sqft Residential on 0.00 Acres

Somerset, Calgary, Alberta

Top features: 2 bedrooms | 2 full bathrooms | 2 parking stalls | Top floor with pond views | Updated/renovated home | Brand new LVP floor | 2 mins to C-train station | Low condo fees. Check out this TOP-FLOOR and MOVE-IN READY condo in the desirable community of Somerset â€" just a 2-min walk to the C-train station and close to every amenity you need! This renovated and affordable unit features 2 bedrooms, 2 full bathrooms, and low condo fees that include ALL utilities (gas, water & electricity), plus 2 parking stalls. Immediate possession is available! Inside, you'll find an open-concept layout with new luxury vinyl plank flooring (waterproof, soundproof, pet-proof & scratch resistant), fresh paint, and updated light fixtures. The kitchen features newer appliances, concrete countertops and ample cabinetry. Enjoy the bright living area that opens to your private balcony with serene pond views â€" perfect for unwinding or entertaining. The generously sized primary bedroom has a walk-in closet and a 4pc ensuite bath. The sizable second bedroom is steps to the second full bathroom. Perfect for kids' room, guests, roommates or as a home office, offering versatility to suit your needs. Additional features include in-unit laundry and no upstairs neighbours! Well-maintained complex and pets friendly (dogs & cats are OK subject to board approval). Proximity to all levels of schools [Somerset School (K-4), Samuel W. Shaw

## Interior

Interior Features Open Floorplan, Storage, Walk-In Closet(s)

Appliances Dishwasher, Dryer, Electric Stove, Microwave Hood Fan, Refrigerator,

Washer, Window Coverings

Heating Forced Air

Cooling None