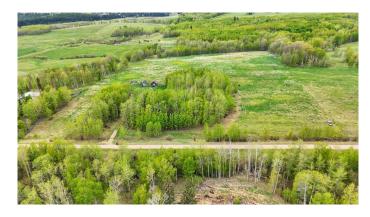

# \$219,900

0 Bedroom, 0.00 Bathroom, Land on 10.01 Acres

NONE, Rural Ponoka County, Alberta

10 Acres with a Stunning View on a Quiet Country Road

Nestled in the picturesque rolling hills northwest of Rimbey, this 10-acre parcel offers tranquility, beauty, and endless potential. Situated on a peaceful no-exit road, the property features a mature yard site with some existing services, framed by established trees and a scenic mix of open pasture.

Remnants of the original outbuildings and corral system hint at the property's rich history, providing a rustic backdrop for your future plans. Whether you're envisioning a hobby farm, a private retreat, or a place to build your dream home, this land is ready for its next chapter.

The southwest-facing view is truly something specialâ€"imagine enjoying spectacular sunsets over the hills and trees every evening from your porch.

Zoned Agricultural, this property offers flexibility for a range of uses, from keeping animals to simply enjoying the peace and privacy of country living. Parcels like this don't come on the market oftenâ€"come see the potential and start making your dreams a reality.