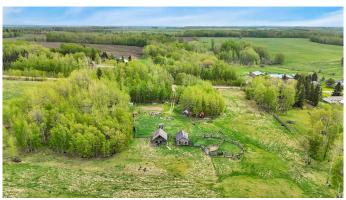

# \$219,900

0 Bedroom, 0.00 Bathroom, Land on 10.01 Acres

NONE, Rural Ponoka County, Alberta

10 Acres with a Stunning View on a Quiet Country Road

Nestled in the picturesque rolling hills northwest of Rimbey, this 10-acre parcel offers tranquility, beauty, and endless potential. Situated on a peaceful no-exit road, the property features a mature yard site with some existing services, framed by established trees and a scenic mix of open pasture.

Remnants of the original outbuildings and corral system hint at the property's rich history, providing a rustic backdrop for your future plans. Whether you're envisioning a hobby farm, a private retreat, or a place to build your dream home, this land is ready for its next chapter.

The southwest-facing view is truly something specialâ€"imagine enjoying spectacular sunsets over the hills and trees every evening from your porch.

Zoned Agricultural, this property offers flexibility for a range of uses, from keeping animals to simply enjoying the peace and privacy of country living. Parcels like this don't come on the market oftenâ€"come see the potential and start making your dreams a reality.