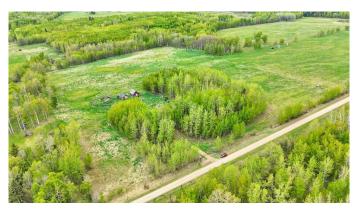

# \$219,900

0 Bedroom, 0.00 Bathroom, Land on 10.01 Acres

NONE, Rural Ponoka County, Alberta

10 Acres with a Stunning View on a Quiet Country Road

Nestled in the picturesque rolling hills northwest of Rimbey, this 10-acre parcel offers tranquility, beauty, and endless potential. Situated on a peaceful no-exit road, the property features a mature yard site with some existing services, framed by established trees and a scenic mix of open pasture.

Remnants of the original outbuildings and corral system hint at the property's rich history, providing a rustic backdrop for your future plans. Whether you're envisioning a hobby farm, a private retreat, or a place to build your dream home, this land is ready for its next chapter.

The southwest-facing view is truly something specialâ€"imagine enjoying spectacular sunsets over the hills and trees every evening from your porch.

Zoned Agricultural, this property offers flexibility for a range of uses, from keeping animals to simply enjoying the peace and privacy of country living. Parcels like this don't come on the market oftenâ€"come see the potential and start making your dreams a reality.