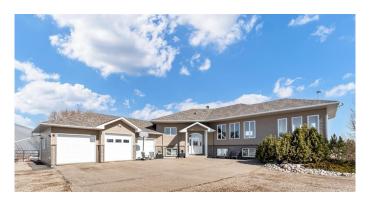

### \$1,167,000

4 Bedroom, 3.00 Bathroom, 1,785 sqft Residential on 5.29 Acres

NONE, Rural Cypress County, Alberta

You can have it ALL... Country living, 3km paved from the City. Fully developed 3339 sq.ft. beautiful, modern bi-level built ICF construction to the roof. Geothermal heated, City water. The home has 4 bedrooms, a main floor office, 3 full bathrooms and a triple garage. Infloor heating and efficient home. Massive Quonset - 50x120, as well as 2 sheds. A total of 5.29 beautiful acres of low maintenance, private, picturesque yard with a garden, fruit trees and grassland for any animals or hobbies. The possibilities are endless with this rare find!