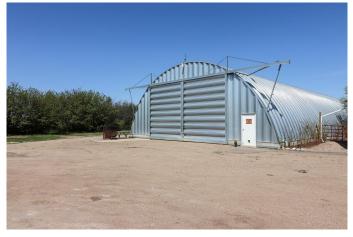

### \$1,167,000

4 Bedroom, 3.00 Bathroom, 1,785 sqft Residential on 5.29 Acres

NONE, Rural Cypress County, Alberta

You can have it ALL... Country living, 3km paved from the City. Fully developed 3339 sq.ft. beautiful, modern bi-level built ICF construction to the roof. Geothermal heated, City water. The home has 4 bedrooms, a main floor office, 3 full bathrooms and a triple garage. Infloor heating and efficient home. Massive Quonset - 50x120, as well as 2 sheds. A total of 5.29 beautiful acres of low maintenance, private, picturesque yard with a garden, fruit trees and grassland for any animals or hobbies. The possibilities are endless with this rare find!