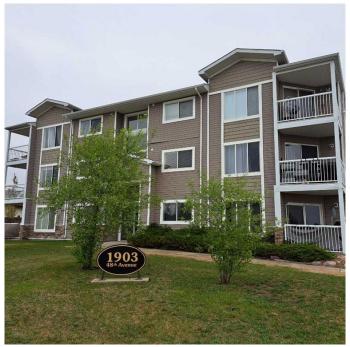

## \$139,900

2 Bedroom, 1.00 Bathroom, 864 sqft Residential on 0.00 Acres

Wallacefield, Lloydminster, Saskatchewan

Affordable and convenient! 2 bedroom 3rd floor corner unit located. Well maintained building Sask side Wallacefield. No neighbors above! Enjoy the quiet location from your own SE corner balcony away from the street. In unit laundry room. Open living room/kitchen area. Large bedrooms. 2 parking stalls plus visitor parking. Close to schools, parks and a short walk to Servus Sports Center/amenities. Condo fees are \$350/mo and include water, sewer, garbage, common building insurance, reserve fund fee, snow removal, common exterior lawn maintenance.

#### **Exterior**

**Exterior Features** Balcony

Lot Description Street Lighting, Rectangular Lot

Roof Asphalt Shingle

Construction Vinyl Siding, Wood Frame