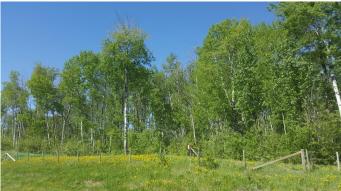

#### \$79,000

0 Bedroom, 0.00 Bathroom, Land on 7.90 Acres

NONE, Rural Northern Lights, County of, Alberta

Nicely treed acreage approximately 12.5 miles north on Weberville Road (HWY 743) only minutes from Peace River. Property backs onto grazing lease and is partially fenced. Asking \$79,000 plus GST if applicable. Call today for further information and directions to this property.

# Exterior

Lot Description Subdivided, Treed