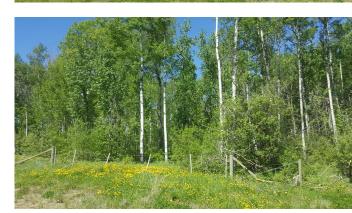

#### \$79,000

0 Bedroom, 0.00 Bathroom, Land on 7.90 Acres

NONE, Rural Northern Lights, County of, Alberta

Nicely treed acreage approximately 12.5 miles north on Weberville Road (HWY 743) only minutes from Peace River. Property backs onto grazing lease and is partially fenced. Asking \$79,000 plus GST if applicable. Call today for further information and directions to this property.

# Exterior

Lot Description Subdivided, Treed