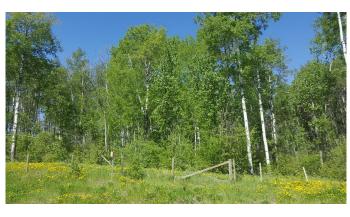

#### \$79,000

0 Bedroom, 0.00 Bathroom, Land on 7.90 Acres

NONE, Rural Northern Lights, County of, Alberta

Nicely treed acreage approximately 12.5 miles north on Weberville Road (HWY 743) only minutes from Peace River. Property backs onto grazing lease and is partially fenced. Asking \$79,000 plus GST if applicable. Call today for further information and directions to this property.

# Exterior

Lot Description Subdivided, Treed