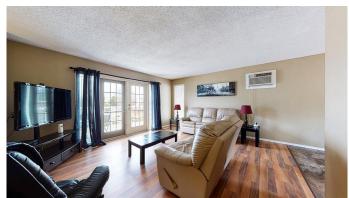

#### \$364,500

4 Bedroom, 2.00 Bathroom, 994 sqft Residential on 0.19 Acres

SW Hill, Medicine Hat, Alberta

Beautiful home with an amazing back yard and deck. Spectacular view of the river valley. Total of 4 bedrooms with many upgrades throughout this fine home, including a new high efficient furnace, flooring and paint. Good sized single car garage and off street parking. You better take a look today.

### Interior

Interior Features Ceiling Fan(s), Laminate Counters, See Remarks

Appliances Dishwasher, Electric Stove, Refrigerator, Wall/Window Air Conditioner

Heating High Efficiency, Floor Furnace, Forced Air, Natural Gas