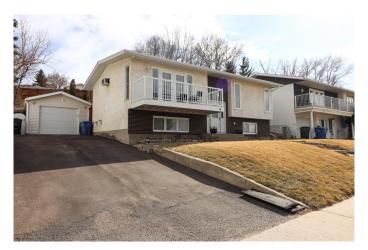

# \$364,500 - 7 Valleyview Drive Sw, Medicine Hat

MLS® #A2222531

#### \$364,500

4 Bedroom, 2.00 Bathroom, 994 sqft Residential on 0.19 Acres

SW Hill, Medicine Hat, Alberta

Beautiful home with an amazing back yard and deck. Spectacular view of the river valley. Total of 4 bedrooms with many upgrades throughout this fine home, including a new high efficient furnace, flooring and paint. Good sized single car garage and off street parking. You better take a look today.

#### **Exterior**

Exterior Features Private Yard

Lot Description Back Yard, Few Trees, Front Yard, Garden, Interior Lot, Landscaped,

Lawn, Private, Rectangular Lot, Sloped Up, Street Lighting

Roof Asphalt Shingle