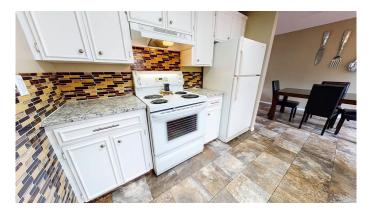

#### \$364,500

4 Bedroom, 2.00 Bathroom, 994 sqft Residential on 0.19 Acres

SW Hill, Medicine Hat, Alberta

Beautiful home with an amazing back yard and deck. Spectacular view of the river valley. Total of 4 bedrooms with many upgrades throughout this fine home, including a new high efficient furnace, flooring and paint. Good sized single car garage and off street parking. You better take a look today.

### Interior

Interior Features Ceiling Fan(s), Laminate Counters, See Remarks

Appliances Dishwasher, Electric Stove, Refrigerator, Wall/Window Air Conditioner

Heating High Efficiency, Floor Furnace, Forced Air, Natural Gas