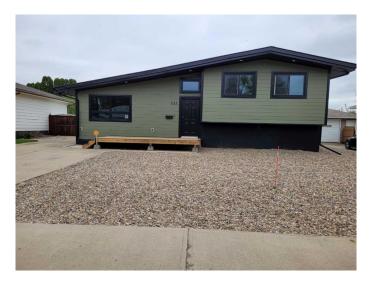

## \$399,000

2 Bedroom, 2.00 Bathroom, 1,147 sqft Residential on 0.15 Acres

Northeast Crescent Heights, Medicine Hat, Alberta

Welcome to 533 7th St. NE. This beauty was taken down to the studs and brought back to this brand new home. Everything in this house has been redone, from plumbing, eletrical, furnace, instant hot water heating, siding, new roof, new cabinets, paint, flooring, new windows, all new bathrooms, blown in insulation. 16x6 front deck. Large parking pad and patio area in back yard, also room for a huge garage. Shed included.

Built in 1961