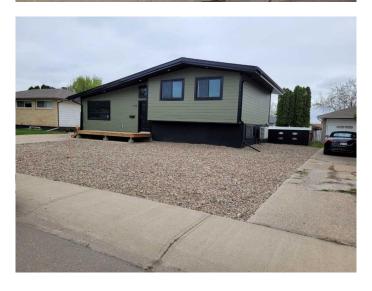

## \$399,000

2 Bedroom, 2.00 Bathroom, 1,147 sqft Residential on 0.15 Acres

Northeast Crescent Heights, Medicine Hat, Alberta

Welcome to 533 7th St. NE. This beauty was taken down to the studs and brought back to this brand new home. Everything in this house has been redone, from plumbing, eletrical, furnace, instant hot water heating, siding, new roof, new cabinets, paint, flooring, new windows, all new bathrooms, blown in insulation. 16x6 front deck. Large parking pad and patio area in back yard, also room for a huge garage. Shed included.

## **Exterior**

Exterior Features Private Yard

Lot Description Back Lane, Back Yard

Roof Asphalt

Construction Concrete, Vinyl Siding

Foundation Poured Concrete