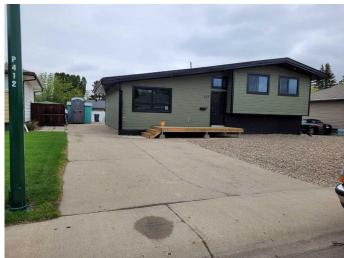

## \$399,000

2 Bedroom, 2.00 Bathroom, 1,147 sqft Residential on 0.15 Acres

Northeast Crescent Heights, Medicine Hat, Alberta

Welcome to 533 7th St. NE. This beauty was taken down to the studs and brought back to this brand new home. Everything in this house has been redone, from plumbing, eletrical, furnace, instant hot water heating, siding, new roof, new cabinets, paint, flooring, new windows, all new bathrooms, blown in insulation. 16x6 front deck. Large parking pad and patio area in back yard, also room for a huge garage. Shed included.

## **Amenities**

Parking Spaces 4

Parking Parking Pad