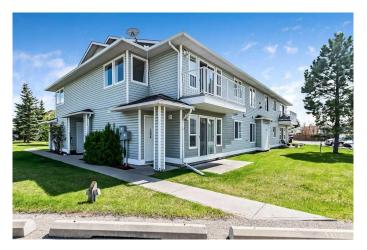

## \$219,000

2 Bedroom, 1.00 Bathroom, 901 sqft Residential on 0.00 Acres

Sunrise Meadows, High River, Alberta

Quick Possession is possible for this top floor, corner unit, in a quiet, well managed building in Sunshine Meadows in High River. It is filled with plenty of natural light in the open concept living, dining and kitchen area, with a sunny balcony for BBQ's. There are 2 bedrooms, the master features a walk-in closet and the second bedroom is a good size for a bedroom or an office set-up. A 4 piece bath and in suite laundry complete the unit. There are 2 assigned parking stalls and plenty of parking for visitors. There is assigned storage, with outside access, great for bikes, winter tires and extra items. The condo fees include water, sewer & garbage collection, landscaping & snow removal, professional management, reserve fund contributions and insurance. Pets are allowed with Board approval. Book your viewing today!

#### **Exterior**

Exterior Features Balcony, Private Entrance

Roof Asphalt Shingle

Construction Vinyl Siding, Wood Frame