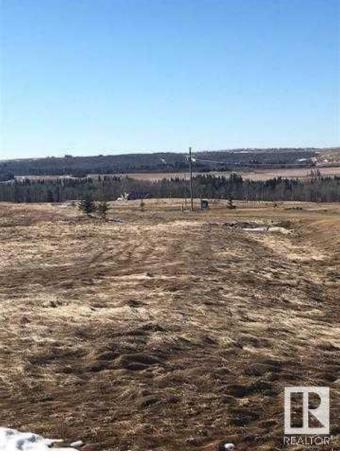

#### \$59,900

0 Bedroom, 0.00 Bathroom, Land on 1.30 Acres

River Ridge Estates\_CWET, Rural Wetaskiwin No. 10, County of, Alberta

Pigeon Lake Vacant Land. Build your dream home or enjoy an RV lifestyle on this 1.30 acre +/- lot 22 located at River Ridge Estates. Architectural controls, no time restrictions to build and RVs are welcome. Enjoy the breathtaking view, abundance of wild life, playground and private park. Located 5 km south of the Village at Pigeon Lake, overlooking the Pristine Battle River Valley. River Ridge is directly across from the beautiful 18 hole Dorchester golf course. The Edmonton/Calgary corridor is a top economic growth area in Canada. Zoning is Recreational Resort Holdings District. Allows one permanent RV per lot, modular, permanent residences. GST may be applicable.