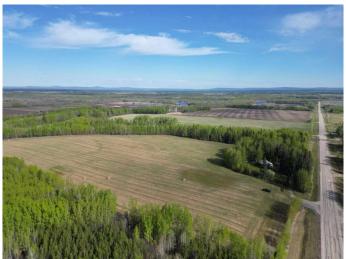

## \$250,000

1 Bedroom, 1.00 Bathroom, 717 sqft Agri-Business on 21.40 Acres

NONE, Rural Yellowhead County, Alberta

This property will be sold via UN RESERVED Auction through Team Auctions from June 24â€"26, 2025. Bidding will take place online at the Team Auctions website, where full auction terms and conditions are available. Please note that the listing price is NOT the final sale price and not a reserve price. The final sale price will be determined through the auction process. Just 10 minutes north of Highway 16, and only 20 minutes from Edson, this 21.4-acre property offers the perfect blend of open space and mature trees, creating a private, peaceful setting. Located at 54224 Range Road 154, this parcel includes an older home and several outbuildings tucked into a wooded clearing. Escape the city and enjoy rural Alberta living. There is a good water well, and a septic holding tank-gravity discharge. Gas stove, furnace and fridge, HWT. The house has always been rented out. Vacant since May 31, 2025.

The surrounding land features a mix of open, gently sloping pasture and treed shelterbelts, ideal for recreational use, or a hobby farm. With easy access off the pavement and close proximity to Edson and Peers, this location combines seclusion with convenience.