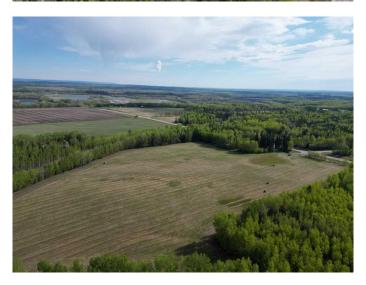

## \$250,000

1 Bedroom, 1.00 Bathroom, 717 sqft Agri-Business on 21.40 Acres

NONE, Rural Yellowhead County, Alberta

This property will be sold via UN RESERVED Auction through Team Auctions from June 24â€"26, 2025. Bidding will take place online at the Team Auctions website, where full auction terms and conditions are available. Please note that the listing price is NOT the final sale price and not a reserve price. The final sale price will be determined through the auction process. Just 10 minutes north of Highway 16, and only 20 minutes from Edson, this 21.4-acre property offers the perfect blend of open space and mature trees, creating a private, peaceful setting. Located at 54224 Range Road 154, this parcel includes an older home and several outbuildings tucked into a wooded clearing. Escape the city and enjoy rural Alberta living. There is a good water well, and a septic holding tank-gravity discharge. Gas stove, furnace and fridge, HWT. The house has always been rented out. Vacant since May 31, 2025.

The surrounding land features a mix of open, gently sloping pasture and treed shelterbelts, ideal for recreational use, or a hobby farm. With easy access off the pavement and close proximity to Edson and Peers, this location combines seclusion with convenience.