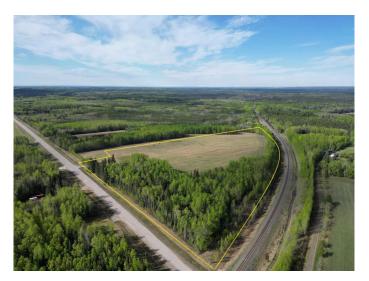

## \$250,000

1 Bedroom, 1.00 Bathroom, 717 sqft Agri-Business on 21.40 Acres

NONE, Rural Yellowhead County, Alberta

This property will be sold via UN RESERVED Auction through Team Auctions from June 24â€"26, 2025. Bidding will take place online at the Team Auctions website, where full auction terms and conditions are available. Please note that the listing price is NOT the final sale price and not a reserve price. The final sale price will be determined through the auction process. Just 10 minutes north of Highway 16, and only 20 minutes from Edson, this 21.4-acre property offers the perfect blend of open space and mature trees, creating a private, peaceful setting. Located at 54224 Range Road 154, this parcel includes an older home and several outbuildings tucked into a wooded clearing. Escape the city and enjoy rural Alberta living. There is a good water well, and a septic holding tank-gravity discharge. Gas stove, furnace and fridge, HWT. The house has always been rented out. Vacant since May 31, 2025.

The surrounding land features a mix of open, gently sloping pasture and treed shelterbelts, ideal for recreational use, or a hobby farm. With easy access off the pavement and close proximity to Edson and Peers, this location combines seclusion with convenience.