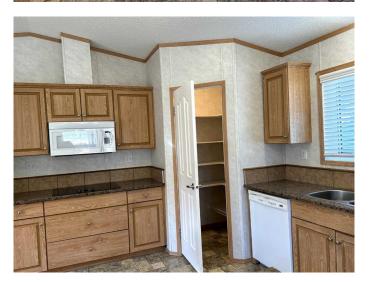

## \$369,000

3 Bedroom, 2.00 Bathroom, 1,530 sqft Residential on 0.10 Acres

NONE, Blairmore, Alberta

Beautifully maintained home in the heart of the Crowsnest Pass, surrounded by stunning mountain views and walking trails along the Crowsnest River. This affordable 3 bedroom manufactured home in Blairmore has 2 bathrooms and a very large kitchen with a pantry. There is a main floor laundry, and the primary bedroom that has a good-sized ensuite. This ready to move in home would be perfect for a weekend get-a-way or for someone wishing to retire in the Rocky Mountains. Crowsnest Pass is a vibrant mountain community with four season adventures that include hiking, fishing, golfing and skiing. The area is surrounded by hundreds of miles of backcountry trails and both Fernie Snow Valley and Castle Mountain are easy to get to.