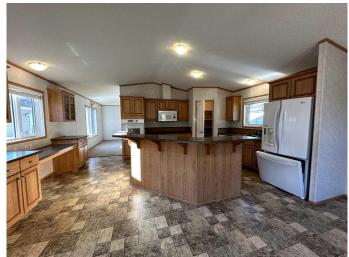

## \$369,000

3 Bedroom, 2.00 Bathroom, 1,530 sqft Residential on 0.10 Acres

NONE, Blairmore, Alberta

Beautifully maintained home in the heart of the Crowsnest Pass, surrounded by stunning mountain views and walking trails along the Crowsnest River. This affordable 3 bedroom manufactured home in Blairmore has 2 bathrooms and a very large kitchen with a pantry. There is a main floor laundry, and the primary bedroom that has a good-sized ensuite. This ready to move in home would be perfect for a weekend get-a-way or for someone wishing to retire in the Rocky Mountains. Crowsnest Pass is a vibrant mountain community with four season adventures that include hiking, fishing, golfing and skiing. The area is surrounded by hundreds of miles of backcountry trails and both Fernie Snow Valley and Castle Mountain are easy to get to.

### Interior

Interior Features Kitchen Island

Appliances Dishwasher, Electric Stove, Microwave Hood Fan, Refrigerator,

Washer/Dryer

Heating Forced Air Cooling Central Air

Basement None