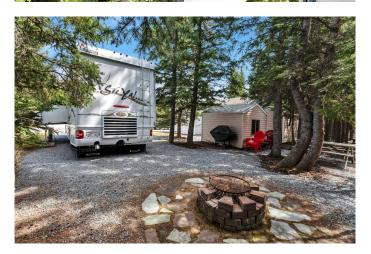

## \$84,900

0 Bedroom, 0.00 Bathroom, Land on 0.08 Acres

Coyote Creek, Rural Mountain View County, Alberta

Discover the Ideal Getaway in the Prestigious Coyote Creek Golf & RV Resort, Just Minutes from Town! This private lot, Surrounded by Towering Spruce Trees, Offers a Peaceful and Serene Atmosphere While Backing Directly onto Hole #8 of the Golf Course, Providing a Quiet, Natural Setting. Golf Cart Included, a Firepit Area for Cozy Evenings, and a Storage Shed for Added Convenience. The Spacious **Backyard Presents Exciting Potential for** Further Developmentâ€"Customize it to Suit Your Vision with a Deck, or Outdoor Living Space. As Part of the Coyote Creek Resort community, You'II have Access to an Array of Top-Notch Amenities, Including the 18-hole Championship Golf Course, an On-Site Restaurant, Laundry and Shower Facilities, As Well As a Playground and Horseshoe Pits. Outdoor Lovers Will Appreciate Nearby Activities like Kayaking, Rafting, Fishing, ATVing, and More. This is a Great Opportunity to Own a Fully Equipped, Private Lot in one of Alberta's Premier Golf and RV Resorts. Contact Me Today to Schedule Your Private Showing and Experience the Resort Lifestyle For Yourself!