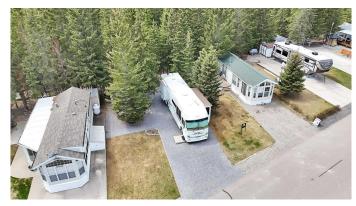

## \$84,900

0 Bedroom, 0.00 Bathroom, Land on 0.08 Acres

Coyote Creek, Rural Mountain View County, Alberta

Discover the Ideal Getaway in the Prestigious Coyote Creek Golf & RV Resort, Just Minutes from Town! This private lot, Surrounded by Towering Spruce Trees, Offers a Peaceful and Serene Atmosphere While Backing Directly onto Hole #8 of the Golf Course, Providing a Quiet, Natural Setting. Golf Cart Included, a Firepit Area for Cozy Evenings, and a Storage Shed for Added Convenience. The Spacious **Backyard Presents Exciting Potential for** Further Developmentâ€"Customize it to Suit Your Vision with a Deck, or Outdoor Living Space. As Part of the Coyote Creek Resort community, You'II have Access to an Array of Top-Notch Amenities, Including the 18-hole Championship Golf Course, an On-Site Restaurant, Laundry and Shower Facilities, As Well As a Playground and Horseshoe Pits. Outdoor Lovers Will Appreciate Nearby Activities like Kayaking, Rafting, Fishing, ATVing, and More. This is a Great Opportunity to Own a Fully Equipped, Private Lot in one of Alberta's Premier Golf and RV Resorts. Contact Me Today to Schedule Your Private Showing and Experience the Resort Lifestyle For Yourself!