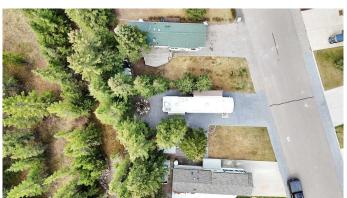

## \$84,900

0 Bedroom, 0.00 Bathroom, Land on 0.08 Acres

Coyote Creek, Rural Mountain View County, Alberta

Discover the Ideal Getaway in the Prestigious Coyote Creek Golf & RV Resort, Just Minutes from Town! This private lot, Surrounded by Towering Spruce Trees, Offers a Peaceful and Serene Atmosphere While Backing Directly onto Hole #8 of the Golf Course, Providing a Quiet, Natural Setting. Golf Cart Included, a Firepit Area for Cozy Evenings, and a Storage Shed for Added Convenience. The Spacious **Backyard Presents Exciting Potential for** Further Developmentâ€"Customize it to Suit Your Vision with a Deck, or Outdoor Living Space. As Part of the Coyote Creek Resort community, You'II have Access to an Array of Top-Notch Amenities, Including the 18-hole Championship Golf Course, an On-Site Restaurant, Laundry and Shower Facilities, As Well As a Playground and Horseshoe Pits. Outdoor Lovers Will Appreciate Nearby Activities like Kayaking, Rafting, Fishing, ATVing, and More. This is a Great Opportunity to Own a Fully Equipped, Private Lot in one of Alberta's Premier Golf and RV Resorts. Contact Me Today to Schedule Your Private Showing and Experience the Resort Lifestyle For Yourself!