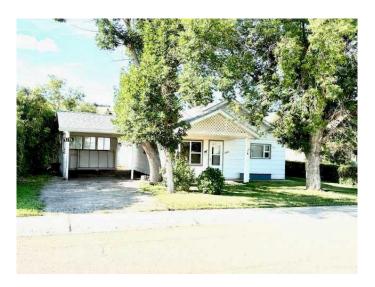

# \$199,900 - 1316 Dinosaur Trail, Drumheller

MLS® #A2222006

## \$199,900

2 Bedroom, 1.00 Bathroom, 1,424 sqft Residential on 0.19 Acres

Midland, Drumheller, Alberta

Welcome to 1316 North Dinosaur Trail in Drumheller. This 1,424 ?sq?ft bungalow is nestled on a spacious 8400 SF treed lot in the picturesque neighborhood of Midland. Built around 1935 and updated over the years, this delightful home offers a perfect blend of character, comfort, and value. Featuring 2 bedrooms on the main floor and a 4 piece bathroom. There is a large open concept kitchen and living room with a separate laundry room and two large additions which make exceptional dinning, family space, additional bedrooms or what ever activities you require space for. Located close to the river and all amenities on a quiet street with majestic views of the badlands, this property as exceptional value! book your showing today.