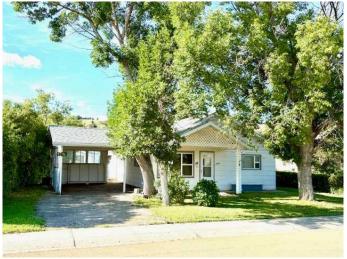

# \$199,900 - 1316 Dinosaur Trail, Drumheller

MLS® #A2222006

## \$199,900

2 Bedroom, 1.00 Bathroom, 1,424 sqft Residential on 0.19 Acres

Midland, Drumheller, Alberta

Welcome to 1316 North Dinosaur Trail in Drumheller. This 1,424 ?sq?ft bungalow is nestled on a spacious 8400 SF treed lot in the picturesque neighborhood of Midland. Built around 1935 and updated over the years, this delightful home offers a perfect blend of character, comfort, and value. Featuring 2 bedrooms on the main floor and a 4 piece bathroom. There is a large open concept kitchen and living room with a separate laundry room and two large additions which make exceptional dinning, family space, additional bedrooms or what ever activities you require space for. Located close to the river and all amenities on a quiet street with majestic views of the badlands, this property as exceptional value! book your showing today.

#### **Exterior**

Exterior Features Private Yard

Lot Description Back Yard, Back Lane, Level

Roof Asphalt Shingle
Construction Wood Frame

Foundation Poured Concrete