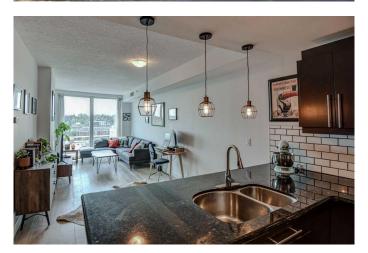

## \$345,000

1 Bedroom, 1.00 Bathroom, 660 sqft Residential on 0.00 Acres

Beltline, Calgary, Alberta

Located in the prestigious Montana, this 28-storey high-rise has low condo fees and was built in 2009. Includes Central A/C, heated titled Underground secure parking and storage, South facing views of the Calgary skyline, dark hardwood, granite countertops, in-suite laundry and 9' ceilings. Residents enjoy full-time concierge, a newly renovated gym with cardio and universal machines, three high-speed elevators, and a garbage chute on every floor. Just steps from Uptown 17th Ave & Mount Royal Village, brimming with restaurants, cafés, nightlife, boutiques, and services. Walk score: 100/100, Transit: 77, Bike: 96â€"ideal for downtown living Parks & trails nearby, with quick access to the Bow & Elbow Rivers and Repsol Centre just a short stroll away.