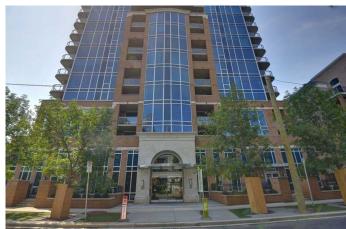

## \$345,000

1 Bedroom, 1.00 Bathroom, 660 sqft Residential on 0.00 Acres

Beltline, Calgary, Alberta

Located in the prestigious Montana, this 28-storey high-rise has low condo fees and was built in 2009. Includes Central A/C, heated titled Underground secure parking and storage, South facing views of the Calgary skyline, dark hardwood, granite countertops, in-suite laundry and 9' ceilings. Residents enjoy full-time concierge, a newly renovated gym with cardio and universal machines, three high-speed elevators, and a garbage chute on every floor. Just steps from Uptown 17th Ave & Mount Royal Village, brimming with restaurants, cafés, nightlife, boutiques, and services. Walk score: 100/100, Transit: 77, Bike: 96â€"ideal for downtown living Parks & trails nearby, with quick access to the Bow & Elbow Rivers and Repsol Centre just a short stroll away.

# of Stories 28