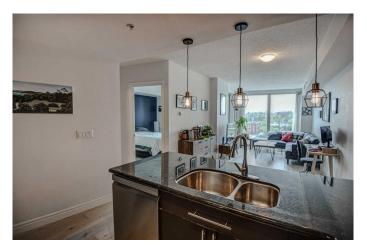

## \$345,000

1 Bedroom, 1.00 Bathroom, 660 sqft Residential on 0.00 Acres

Beltline, Calgary, Alberta

Located in the prestigious Montana, this 28-storey high-rise has low condo fees and was built in 2009. Includes Central A/C, heated titled Underground secure parking and storage, South facing views of the Calgary skyline, dark hardwood, granite countertops, in-suite laundry and 9' ceilings. Residents enjoy full-time concierge, a newly renovated gym with cardio and universal machines, three high-speed elevators, and a garbage chute on every floor. Just steps from Uptown 17th Ave & Mount Royal Village, brimming with restaurants, cafés, nightlife, boutiques, and services. Walk score: 100/100, Transit: 77, Bike: 96â€"ideal for downtown living Parks & trails nearby, with quick access to the Bow & Elbow Rivers and Repsol Centre just a short stroll away.